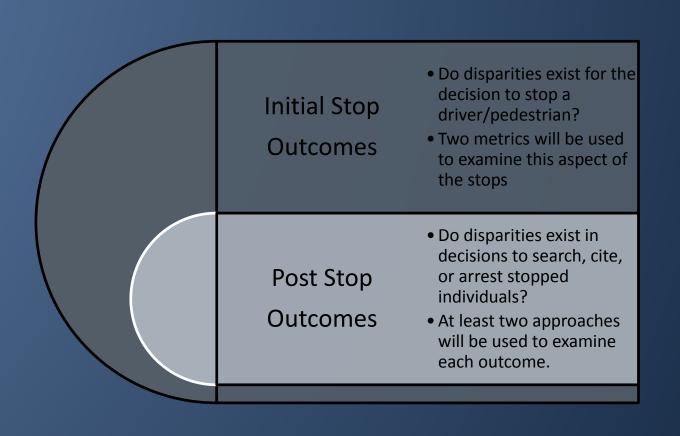

#### THE CRIMINAL JUSTICE COMMISSION

- The mission of the Criminal Justice Commission is to improve the legitimacy, efficiency, and effectiveness of state and local criminal justice systems in Oregon.
- The CJS consists of two divisions:
  - The CJC **Programs Team**: (1) administers state and federal public safety grant dollars, (2) funds and evaluates specialty courts, and (2) administers the state's Justice Reinvestment Program.
  - The CJC **Research Team**: (1) conducts impartial research and evaluations of criminal justice practices and interventions; (2) provides fiscal analyses for proposed public safety legislation, and (3) assists stakeholders in obtaining criminal justice system data.
- In HB 2355, the CJC was tasked with analyzing traffic stop data collected by the STOP program and reporting its findings to the Legislature annually.

#### DATA ANALYSIS PLAN

- CJC will utilize several data analysis methods to examine STOP data. Why?
  - All data analysis techniques have their strengths and weaknesses—no analysis can determine if racism determines behavior.
  - No single data analysis technique can examine the entire stop.
    - The use of multiple analyses ensures that more than one touch point will provide a balanced picture of STOP outcomes when reported to stakeholders—this is not a "pass/fail" approach.
- Greater detail regarding the selected analyses is available on the STOP website: