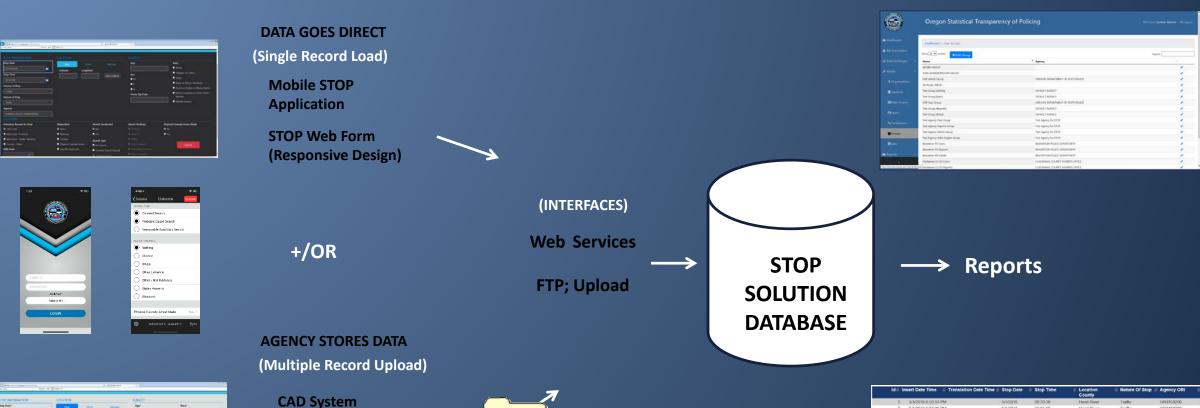

A, Boston MA, San Diego CA and New Hampshire.



#### FivePoint Solutions: What We Do

- FivePoint's Core Competencies include:
  - Systems Integration
    - Data Exchanges
    - Dashboards
    - Federated Searches
  - Document Management and Workflow
  - Specialty Court Case Management
  - Conversion Services
  - Payment Processing



## FivePoint Solutions: Our Customers

In Over 200 Counties and Municipalities located in (26) states and (1) US Territory





## FivePoint Solutions: Law Enforcement Projects

- Jail List Dashboard
- Arrest and Search Warrant Application with online electronic signature
- Evidence Query Dashboard
- Probation Kiosk
- Warrant Query Dashboard
- Federated Search Query
- Data Exchanges



## STOP Solution Overview





# LEA Data Recording Methods and Reports



| E sta                      | Anna ten I | Element .                | 7-6          | (Breis         | 100                |