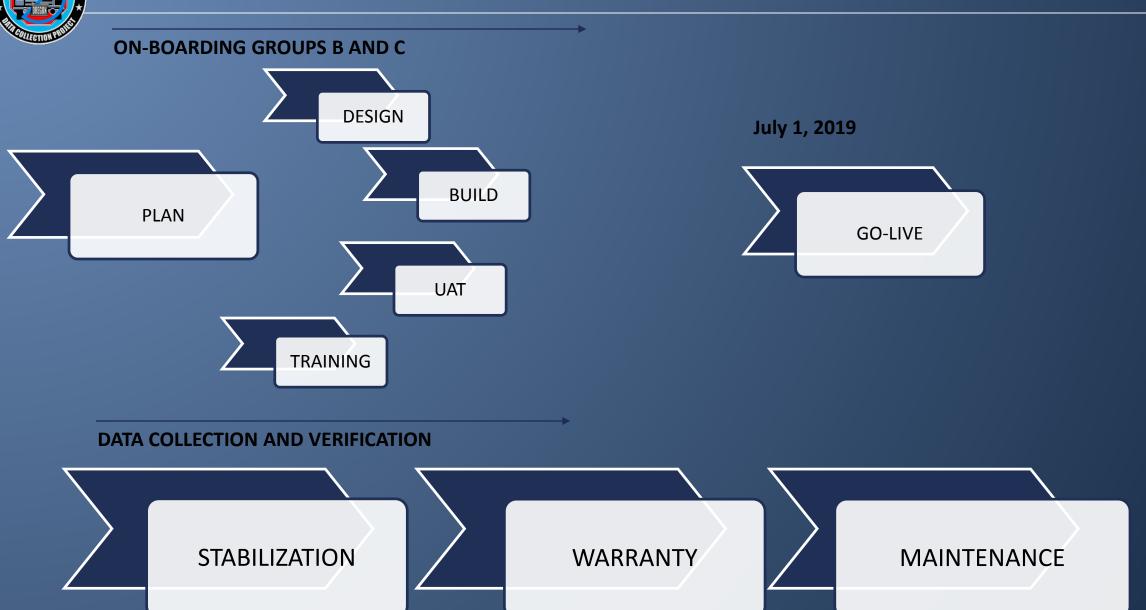

# TIER 2 SCHEDULE

# November / December 2018

- Up to 14 Law
   Enforcement Agencies
- Integrated Team will work with Individual Agencies for On-Boarding Scheduling and Activities

#### TIER 2 EARLY ADOPTERS—GROUP A