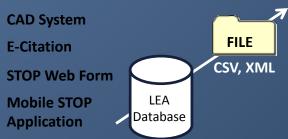

# LEA Data Recording Methods and Reports

| E sta                      | Anna ten I | Element .                | 7-6          | (Breis         | 100                |                                                                                                                                                                                                                                                                                                                                                                                                                                                                                                                                                                                                                                                                                                                                                                                                                                                                                                                                                                                                                                                                                                                                                                                                                                                                                                                                                                                                                                                                                                                                                                                                                                                                                                                                                                                                                                                                                                                                                                                                                                                                                                                                |
|----------------------------|------------|--------------------------|--------------|----------------|--------------------|--------------------------------------------------------------------------------------------------------------------------------------------------------------------------------------------------------------------------------------------------------------------------------------------------------------------------------------------------------------------------------------------------------------------------------------------------------------------------------------------------------------------------------------------------------------------------------------------------------------------------------------------------------------------------------------------------------------------------------------------------------------------------------------------------------------------------------------------------------------------------------------------------------------------------------------------------------------------------------------------------------------------------------------------------------------------------------------------------------------------------------------------------------------------------------------------------------------------------------------------------------------------------------------------------------------------------------------------------------------------------------------------------------------------------------------------------------------------------------------------------------------------------------------------------------------------------------------------------------------------------------------------------------------------------------------------------------------------------------------------------------------------------------------------------------------------------------------------------------------------------------------------------------------------------------------------------------------------------------------------------------------------------------------------------------------------------------------------------------------------------------|
| DOD DECKMANON              |            | LOCATION                 |              |                | DRACT              |                                                                                                                                                                                                                                                                                                                                                                                                                                                                                                                                                                                                                                                                                                                                                                                                                                                                                                                                                                                                                                                                                                                                                                                                                                                                                                                                                                                                                                                                                                                                                                                                                                                                                                                                                                                                                                                                                                                                                                                                                                                                                                                                |
| Dep Sele*                  |            | 100 - 74                 |              | -              | Apri               | Best                                                                                                                                                                                                                                                                                                                                                                                                                                                                                                                                                                                                                                                                                                                                                                                                                                                                                                                                                                                                                                                                                                                                                                                                                                                                                                                                                                                                                                                                                                                                                                                                                                                                                                                                                                                                                                                                                                                                                                                                                                                                                                                           |
| Donome                     | 2          | Latitude Lamp            | nutr         |                |                    | White                                                                                                                                                                                                                                                                                                                                                                                                                                                                                                                                                                                                                                                                                                                                                                                                                                                                                                                                                                                                                                                                                                                                                                                                                                                                                                                                                                                                                                                                                                                                                                                                                                                                                                                                                                                                                                                                                                                                                                                                                                                                                                                          |
| Step Total                 |            | 1000                     |              | er i en primer | See"               | - Property of Lates                                                                                                                                                                                                                                                                                                                                                                                                                                                                                                                                                                                                                                                                                                                                                                                                                                                                                                                                                                                                                                                                                                                                                                                                                                                                                                                                                                                                                                                                                                                                                                                                                                                                                                                                                                                                                                                                                                                                                                                                                                                                                                            |
| (0.36766                   | 30         |                          |              |                | 7 M                | Anier<br>Stad or African American                                                                                                                                                                                                                                                                                                                                                                                                                                                                                                                                                                                                                                                                                                                                                                                                                                                                                                                                                                                                                                                                                                                                                                                                                                                                                                                                                                                                                                                                                                                                                                                                                                                                                                                                                                                                                                                                                                                                                                                                                                                                                              |
| County of Slage            |            |                          |              |                |                    |                                                                                                                                                                                                                                                                                                                                                                                                                                                                                                                                                                                                                                                                                                                                                                                                                                                                                                                                                                                                                                                                                                                                                                                                                                                                                                                                                                                                                                                                                                                                                                                                                                                                                                                                                                                                                                                                                                                                                                                                                                                                                                                                |
| Design                     | ~          |                          |              |                | O.K.               | Advantum Indian on Nanka Nation     Marker Transfers on Other Resilies                                                                                                                                                                                                                                                                                                                                                                                                                                                                                                                                                                                                                                                                                                                                                                                                                                                                                                                                                                                                                                                                                                                                                                                                                                                                                                                                                                                                                                                                                                                                                                                                                                                                                                                                                                                                                                                                                                                                                                                                                                                         |
| Nation of Stee             |            |                          |              |                | Hems Zip Code      | Rathe Fountain or Other Foults.<br>Manufer                                                                                                                                                                                                                                                                                                                                                                                                                                                                                                                                                                                                                                                                                                                                                                                                                                                                                                                                                                                                                                                                                                                                                                                                                                                                                                                                                                                                                                                                                                                                                                                                                                                                                                                                                                                                                                                                                                                                                                                                                                                                                     |
| traffic                    |            |                          |              |                |                    | C MARIN Turners                                                                                                                                                                                                                                                                                                                                                                                                                                                                                                                                                                                                                                                                                                                                                                                                                                                                                                                                                                                                                                                                                                                                                                                                                                                                                                                                                                                                                                                                                                                                                                                                                                                                                                                                                                                                                                                                                                                                                                                                                                                                                                                |
| Agency"                    |            |                          |              |                |                    |                                                                                                                                                                                                                                                                                                                                                                                                                                                                                                                                                                                                                                                                                                                                                                                                                                                                                                                                                                                                                                                                                                                                                                                                                                                                                                                                                                                                                                                                                                                                                                                                                                                                                                                                                                                                                                                                                                                                                                                                                                                                                                                                |
| NOMES POLICE DEPARTMENT    |            |                          |              |                |                    |                                                                                                                                                                                                                                                                                                                                                                                                                                                                                                                                                                                                                                                                                                                                                                                                                                                                                                                                                                                                                                                                                                                                                                                                                                                                                                                                                                                                                                                                                                                                                                                                                                                                                                                                                                                                                                                                                                                                                                                                                                                                                                                                |
| CIUTCOME                   |            |                          |              |                |                    |                                                                                                                                                                                                                                                                                                                                                                                                                                                                                                                                                                                                                                                                                                                                                                                                                                                                                                                                                                                                                                                                                                                                                                                                                                                                                                                                                                                                                                                                                                                                                                                                                                                                                                                                                                                                                                                                                                                                                                                                                                                                                                                                |
| Distutory Season for Step* |            | Disposition              | Search Cond. | end"           | Search Finalings*  | Physical Controlly Ament Made:                                                                                                                                                                                                                                                                                                                                                                                                                                                                                                                                                                                                                                                                                                                                                                                                                                                                                                                                                                                                                                                                                                                                                                                                                                                                                                                                                                                                                                                                                                                                                                                                                                                                                                                                                                                                                                                                                                                                                                                                                                                                                                 |
| * 06-Det                   |            | * None                   | + 60         |                | the first          | * 10-                                                                                                                                                                                                                                                                                                                                                                                                                                                                                                                                                                                                                                                                                                                                                                                                                                                                                                                                                                                                                                                                                                                                                                                                                                                                                                                                                                                                                                                                                                                                                                                                                                                                                                                                                                                                                                                                                                                                                                                                                                                                                                                          |
| Managar-Chainal            |            | C Names                  | O We         |                | April .            | C No.                                                                                                                                                                                                                                                                                                                                                                                                                                                                                                                                                                                                                                                                                                                                                                                                                                                                                                                                                                                                                                                                                                                                                                                                                                                                                                                                                                                                                                                                                                                                                                                                                                                                                                                                                                                                                                                                                                                                                                                                                                                                                                                          |
| Managar-Tadle Stations     |            | Cheton                   | Smeth Tree!  |                | Street             |                                                                                                                                                                                                                                                                                                                                                                                                                                                                                                                                                                                                                                                                                                                                                                                                                                                                                                                                                                                                                                                                                                                                                                                                                                                                                                                                                                                                                                                                                                                                                                                                                                                                                                                                                                                                                                                                                                                                                                                                                                                                                                                                |
| Cooky-Other                |            | C Physical Lateraly Arms | With State   |                | Giller Salatione   | The state of the s |
| Offit Code                 |            | C Asserb Screener        | C County to  |                | Other Sea State on |                                                                                                                                                                                                                                                                                                                                                                                                                                                                                                                                                                                                                                                                                                                                                                                                                                                                                                                                                                                                                                                                                                                                                                                                                                                                                                                                                                                                                                                                                                                                                                                                                                                                                                                                                                                                                                                                                                                                                                                                                                                                                                                                |