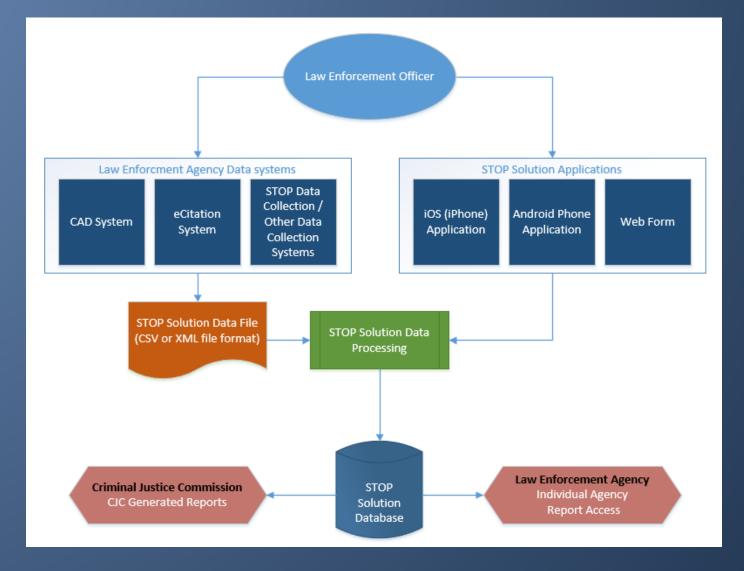

, with staff located in Columbia SC, Atlanta GA, Boston MA, San Diego CA and New Hampshire.



#### FivePoint Solutions: What We Do

- FivePoint's Core Competencies include:
  - Systems Integration
    - Data Exchanges
    - Dashboards
    - Federated Searches
  - Document Management and Workflow
  - Specialty Court Case Management
  - Conversion Services
  - Payment Processing



## FivePoint Solutions: Our Customers

In Over 200 Counties and Municipalities located in (26) states and (1) US Territory





## FivePoint Solutions: Law Enforcement Projects

- Jail List Dashboard
- Arrest and Search Warrant Application with online electronic signature
- Evidence Query Dashboard
- Probation Kiosk
- Warrant Query Dashboard
- Federated Search Query
- Data Exchanges



## STOP Solution Overview





# LEA Data Recording Methods and Reports



| E sta                      | Anna ten I | Element .                | 7-6          | (Breis         | 100                |