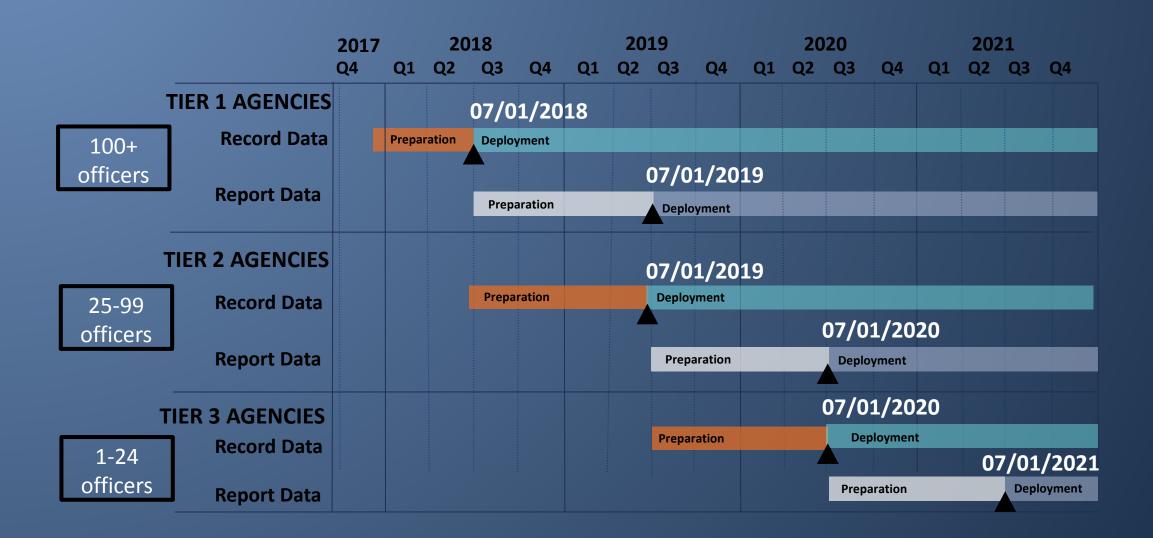

#### HB 2355 Rollout Dates

# HB 2355 (2017)

#### STOP SOLUTION (OSP)

• Implementation by July 1, 2018

#### REPORTING (CJC)

Ongoing Reporting starting in 2019

#### TRAINING (DPSST)

• Ongoing Training starting July 1, 2018

#### STOP SOLUTION (OSP)

• Technical and Administrative Support through June 2018

#### REPORTING (CJC)

- Program/Project Management starting in October 2018
- Ongoing Reporting starting in 2019

#### TRAINING (DPSST)

Ongoing Training starting July 1, 2018