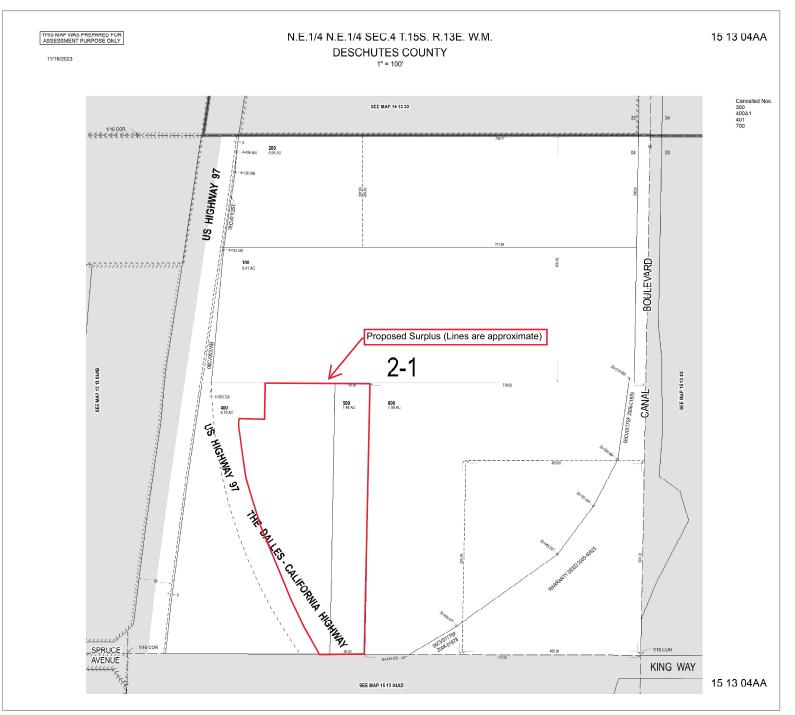

File #: PM209A-027 Deschutes County Selling agency: Oregon Department of Transportation Location: Township 15S, Range 13E, Section 4AA, TL 400 & 500, near Redmond, Oregon

May 13, 2024

This is notice that real property has been determined to be surplus to the needs of the owning agency and is available for acquisition by another state agency, a political subdivision, or the following entities on the condition that they develop the property for affordable housing: nonprofit organizations and Indian tribes. The property may not be sold to any private person until it has been determined whether acquiring the real property would be advantageous to any of these entities. These are the only entities eligible to make an offer during the 30-day Surplus Clearinghouse process, as directed in <u>ORS 270</u>.

**PM209A-027 - Approximately 4.80 acres** Right of way. 4.80 acres vacant land – commercial. A portion of 2830 and 2880 N. Highway 97, Redmond, Oregon. (reference map attached).

Questions about the property should be directed to: <u>Julie.L.ZENEV@odot.oregon.gov</u>

## State of Oregon Agency Surplus Real Property Notification Form Agency File Number PM209A-027

| Type of Notification:                                                                                                                                                                                                                                                            |                                                                             |
|----------------------------------------------------------------------------------------------------------------------------------------------------------------------------------------------------------------------------------------------------------------------------------|-----------------------------------------------------------------------------|
| Surplus X Trade/Exchange (Use Both Forms) Transfer to another Agency                                                                                                                                                                                                             |                                                                             |
|                                                                                                                                                                                                                                                                                  |                                                                             |
| Futile Act Request   *Please provide justification narrative memo for the request per     OAR 125-045-0225 (5) & (9)                                                                                                                                                             |                                                                             |
| OTAK 125-045-0225 (5) & (7)                                                                                                                                                                                                                                                      |                                                                             |
| Department/Agency Name:                                                                                                                                                                                                                                                          | Right of Way Section/Oregon Department of Transportation                    |
| Property Size:                                                                                                                                                                                                                                                                   | 4.80 acres, more or less                                                    |
| Property Current Use:                                                                                                                                                                                                                                                            | Vacant Land - Commercial                                                    |
| Property Address, or Location if                                                                                                                                                                                                                                                 | A portion of 2830 & 2880 N. Hwy 97, Redmond, Oregon                         |
| address unknown:                                                                                                                                                                                                                                                                 | https://maps.app.goo.gl/5XDy11r77BtJYiy99                                   |
| Map Tax Lot:                                                                                                                                                                                                                                                                     | A portion of T15S-R13E-04AA-00400 & all of T15S-R13E-04AA-00500             |
| Property City:                                                                                                                                                                                                                                                                   | Redmond                                                                     |
| Property County:                                                                                                                                                                                                                                                                 |                                                                             |
| Property Description:                                                                                                                                                                                                                                                            | A parcel of land containing 4.80 acres, more or less.<br>(See attached map) |
| Wetlands: River/Lake Access: Hazardous Mat'l:   Timber: Improvements: Restrictions:                                                                                                                                                                                              |                                                                             |
|                                                                                                                                                                                                                                                                                  | – Strip Service Commercial                                                  |
|                                                                                                                                                                                                                                                                                  | ie Zenev                                                                    |
|                                                                                                                                                                                                                                                                                  | 1) 817-3383                                                                 |
|                                                                                                                                                                                                                                                                                  | e City of Redmond Public Safety has requested to purchase this operty.      |
| Map Attached: YES X NO                                                                                                                                                                                                                                                           |                                                                             |
| Signature: Date: May 13, 2024                                                                                                                                                                                                                                                    |                                                                             |
| Property Agent /     Title / Agency:   ODOT Property Management                                                                                                                                                                                                                  |                                                                             |
| ReturnDepartment of Administrative Services, Facilities DivisionPlease E-mail:<br>res.info@das.oregon.govform to:Enterprise Asset Management, Real Estate Servicesres.info@das.oregon.gov1225 Ferry Street SE U100, Salem, OR 97301-4281and Cc:<br>Elaine.G.Schacher@state.or.us |                                                                             |