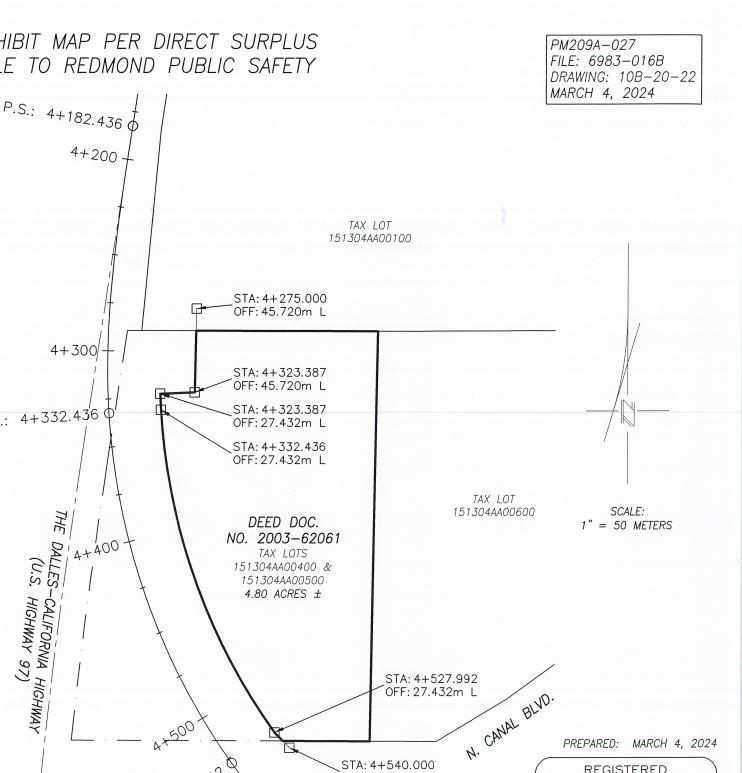

## EXHIBIT MAP PER DIRECT SURPLUS SALE TO REDMOND PUBLIC SAFETY

4+200

4+300

4+400

P.C.S.: 4+521.992

P.S.C.: 4+332.436 ¢

THE DALLES-CALIFORNIA HIGHWAY

(U.S. HIGHWAY 97)

\*\*600

P.T.: 4+677.992

STA: 4+540.000

OFF: 28.956m L

\*THIS DOES NOT CONSTITUTE A BOUNDARY SURVEY AND IS SUBJECT TO ANY INACCURACIES THAT A SUBSEQUENT BOUNDARY SURVEY MAY DISCLOSE. THIS MAP IS FOR REFERENCE PURPOSES ONLY AND IS NOT INTENDED FOR RECORDING.

LSS 0.1: THE OPHLESS CALLORNIA PSQ RSSO P.O. BOX 131, REDMOND, OR 97756 (541) 548-6778 21-148BNDY.DWG

RENEWS: 12/31/25

PREPARED: MARCH 4, 2024

REGISTERED

PROFESSIONAL LAND SURVEYOR

OREGON

MARCH 09, 2021 MATTHEW G. BANTON