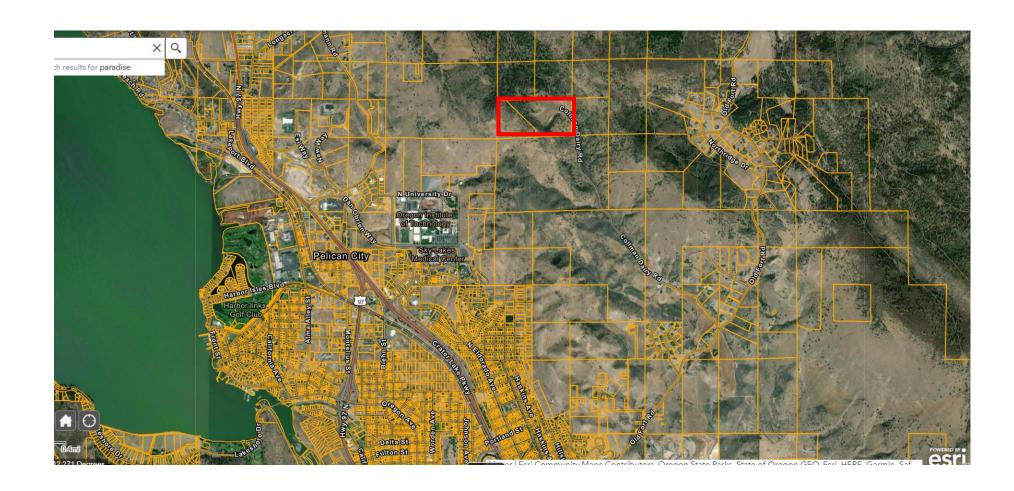

<u>PM218A-004 - Approximately 80 acres</u> Right of way. Vacant land in Klamath Falls, Oregon. (reference map attached).

Questions about the property should be directed to: <u>Jennifer.Goodell@odot.oregon.gov</u>