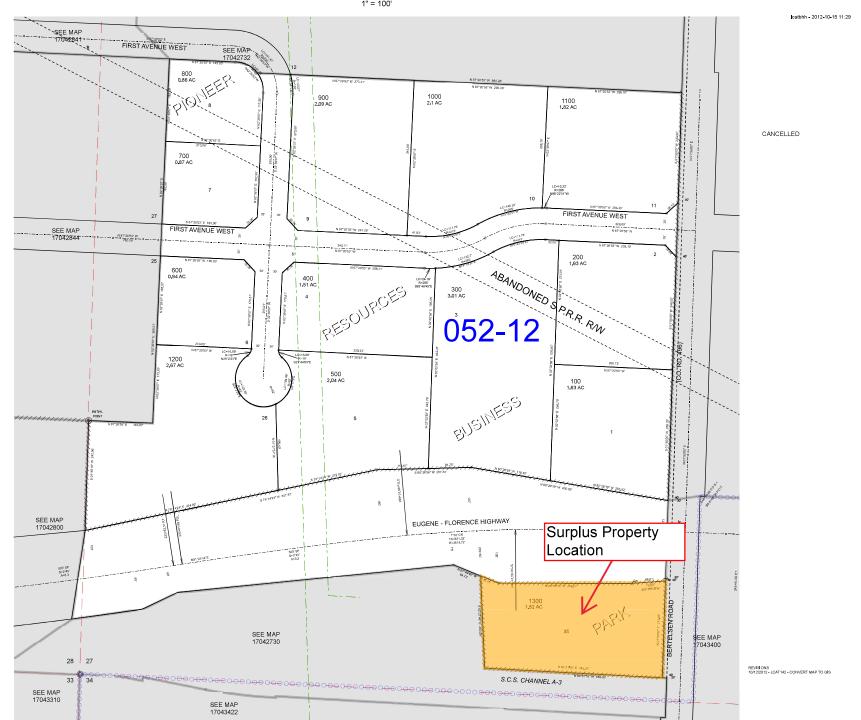

**PM220A-041 - Approximately 1.87 acres** Right of way. W. 11<sup>th</sup> and Garfield Street, Eugene, Oregon. (reference map attached).

Questions about the property should be directed to: <u>Lisa.A.LIGHTCAP@odot.oregon.gov</u>

## Agency Surplus Real Property Notification Form Agency File Number PM220A-041

| Type of Notifical                                                   |                                                                                                                                                                                                                              |
|---------------------------------------------------------------------|------------------------------------------------------------------------------------------------------------------------------------------------------------------------------------------------------------------------------|
| Surplus X                                                           | Trade/Exchange ( <b>Use Both Forms</b> ) Transfer to another Agency                                                                                                                                                          |
| Futile Act Reques                                                   | *Please provide justification narrative memo for the request per                                                                                                                                                             |
| _                                                                   | OAR 125-045-0225 (5) & (9)                                                                                                                                                                                                   |
|                                                                     |                                                                                                                                                                                                                              |
| Department/Age<br>Name:                                             | Right of Way Section/Oregon Department of Transportation                                                                                                                                                                     |
| Property Size:                                                      | 1.87 acres                                                                                                                                                                                                                   |
| Property Current Use:                                               | Industrial                                                                                                                                                                                                                   |
| Property Address<br>or Location if<br>address unknown               | https://maps.app.goo.gl/AP54xbct3/u819BVA  Fugene Oregon 97402                                                                                                                                                               |
| Map Tax Lot:                                                        | T17S R4W 2733-01300                                                                                                                                                                                                          |
| <b>Property City:</b>                                               | Eugene                                                                                                                                                                                                                       |
| <b>Property County</b>                                              | Lane                                                                                                                                                                                                                         |
| Property<br>Description:                                            | See attached map.                                                                                                                                                                                                            |
| Wetlands: River/Lake Access: Hazardous Mat'l: Timber: Restrictions: |                                                                                                                                                                                                                              |
| What is the Prop                                                    | erty Zoned? Heavy Industrial                                                                                                                                                                                                 |
| Contact Person:                                                     | Lisa Lightcap                                                                                                                                                                                                                |
| Phone Number:                                                       | (503) 915-3597                                                                                                                                                                                                               |
| Comments:                                                           |                                                                                                                                                                                                                              |
| Map Attached: YES X NO                                              |                                                                                                                                                                                                                              |
| Signature: Lisa Lightcap Date: May 10, 2024                         |                                                                                                                                                                                                                              |
| Title / Agency: Senior Property Agent                               |                                                                                                                                                                                                                              |
| form to: Enter                                                      | rtment of Administrative Services, Facilities Division prise Asset Management, Real Estate Services Ferry Street SE U100, Salem, OR 97301-4281  Please E-mail: res.info@das.oregon.gov and Cc: Elaine.G.Schacher@state.or.us |

### S.W.1/4 S.W.1/4 SEC. 27 T.17S. R.4W. W.M. Lane County

17042733 EUGENE