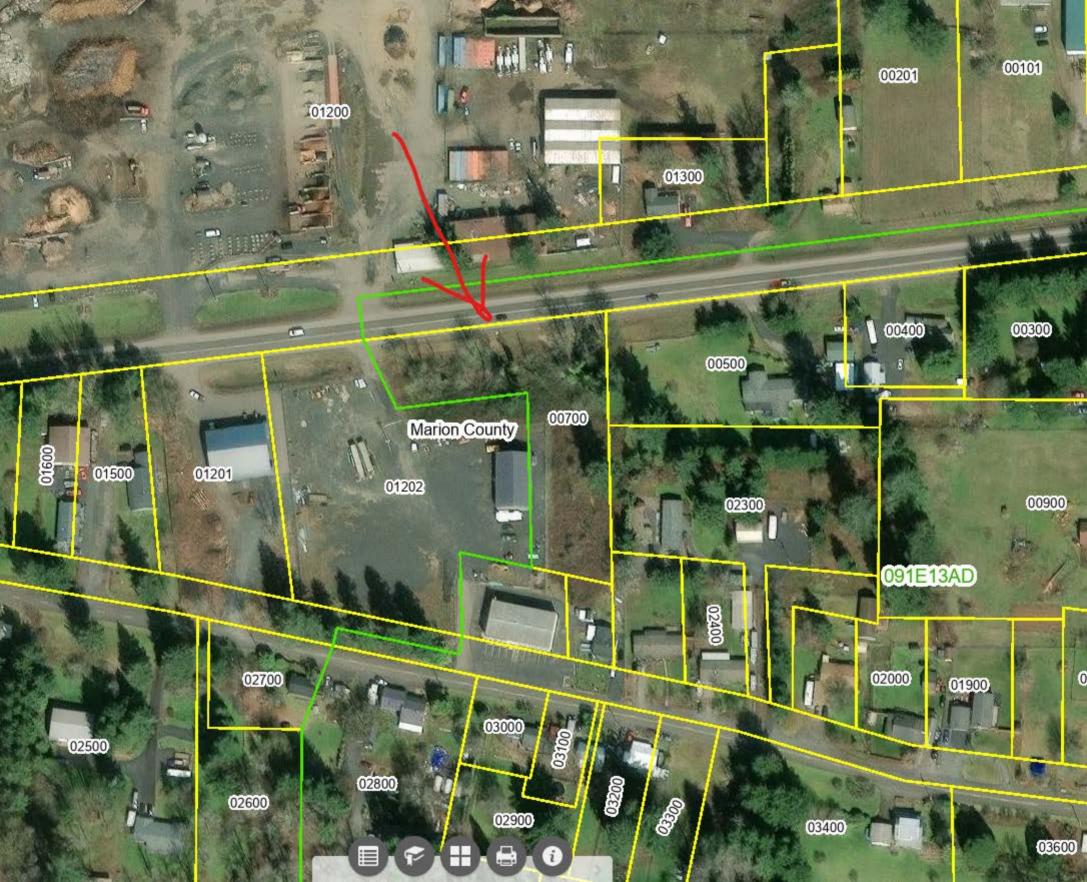

<u>PM224A-013 - Approximately 1.4 acres</u> Right of way. Rural residential bare land outside of city limits and urban growth boundary near Mehama, Oregon. Access controlled by Highway; driveway access permit will be needed. (reference map attached).

## State of Oregon Agency Surplus Real Property Notification Form Agency File Number PM224A-013

| Type of Notification:                                                                     |                                                                                                                                                                                                                                                                                                          |                                                                     |                                                                  |  |
|-------------------------------------------------------------------------------------------|----------------------------------------------------------------------------------------------------------------------------------------------------------------------------------------------------------------------------------------------------------------------------------------------------------|---------------------------------------------------------------------|------------------------------------------------------------------|--|
| Surplus X                                                                                 |                                                                                                                                                                                                                                                                                                          | Trade/Exchange ( <b>Use Both</b> )                                  | Forms) Transfer to another Agency                                |  |
| Futile Act Rec                                                                            | quest                                                                                                                                                                                                                                                                                                    | *Please provide justification                                       | *Please provide justification narrative memo for the request per |  |
| OAR 125-045-0225 (5) & (9)                                                                |                                                                                                                                                                                                                                                                                                          |                                                                     | (5) & (9)                                                        |  |
| Department/                                                                               | Department/                                                                                                                                                                                                                                                                                              |                                                                     |                                                                  |  |
| Agency                                                                                    | Right of Way Section/Oregon Department of Transportation                                                                                                                                                                                                                                                 |                                                                     |                                                                  |  |
| Name:                                                                                     |                                                                                                                                                                                                                                                                                                          |                                                                     |                                                                  |  |
| Property<br>Size:                                                                         | 1.4 Acres                                                                                                                                                                                                                                                                                                |                                                                     |                                                                  |  |
| Property Current Use:                                                                     | Vacant                                                                                                                                                                                                                                                                                                   |                                                                     |                                                                  |  |
| Property<br>Address, or<br>Location if<br>address<br>unknown:                             | https://www.google.com/maps/place/44%C2%B047'30.1%22N+122%C2%B037'33.1%22W/@44.7917067,- 122.6442794,15z/data=!3m1!4b1!4m13!1m8!3m7!1s0x54bff2bfee7a5cbf:0xbdfc716406b357b8! 2sMehama,+OR!3b1!8m2!3d44.7901219!4d- 122.6192523!16zL20vMHpmY2I!3m3!8m2!3d44.791693!4d-122.625847?entry=ttu Mehama, Oregon |                                                                     |                                                                  |  |
| Map tax lot:                                                                              | 9-1E-13AD TL 700                                                                                                                                                                                                                                                                                         |                                                                     |                                                                  |  |
| City:                                                                                     | Mehama                                                                                                                                                                                                                                                                                                   |                                                                     |                                                                  |  |
| County:                                                                                   | Marion                                                                                                                                                                                                                                                                                                   |                                                                     |                                                                  |  |
| Description:                                                                              | 1.4 Acres Rural residential bare land                                                                                                                                                                                                                                                                    |                                                                     |                                                                  |  |
| Wetlands:                                                                                 | River/Lake Access:                                                                                                                                                                                                                                                                                       |                                                                     | Hazardous<br>Mat'l:                                              |  |
| Timber:                                                                                   | Improvements: Restrictions:                                                                                                                                                                                                                                                                              |                                                                     |                                                                  |  |
| What is the P                                                                             | roperty Zoned? Acreage Residential - Outside city limits and urban growth boundaries                                                                                                                                                                                                                     |                                                                     |                                                                  |  |
| Contact Person:                                                                           |                                                                                                                                                                                                                                                                                                          | Colleen VanGelder                                                   |                                                                  |  |
| Email:                                                                                    |                                                                                                                                                                                                                                                                                                          | Colleen.VanGelder@odot.oregon.gov                                   |                                                                  |  |
| Comments:                                                                                 |                                                                                                                                                                                                                                                                                                          | Access controlled to highway, driveway access permit will be needed |                                                                  |  |
| Map Attached: YES X NO                                                                    |                                                                                                                                                                                                                                                                                                          |                                                                     |                                                                  |  |
| Signature: Colleen Van Gelder Date: May 15, 2024                                          |                                                                                                                                                                                                                                                                                                          |                                                                     |                                                                  |  |
| Title / Agency: Right of Way Agent                                                        |                                                                                                                                                                                                                                                                                                          |                                                                     |                                                                  |  |
| Return Department of Administrative Services, Facilities Division Please E-mail:          |                                                                                                                                                                                                                                                                                                          |                                                                     |                                                                  |  |
| form to: Enterprise Asset Management, Real Estate Services <u>res.info@das.oregon.gov</u> |                                                                                                                                                                                                                                                                                                          |                                                                     |                                                                  |  |
| 1225 Ferry Street SE U100, Salem, OR 97301-4281 and Cc:  Elaine.G.Schacher@state.or.us    |                                                                                                                                                                                                                                                                                                          |                                                                     |                                                                  |  |