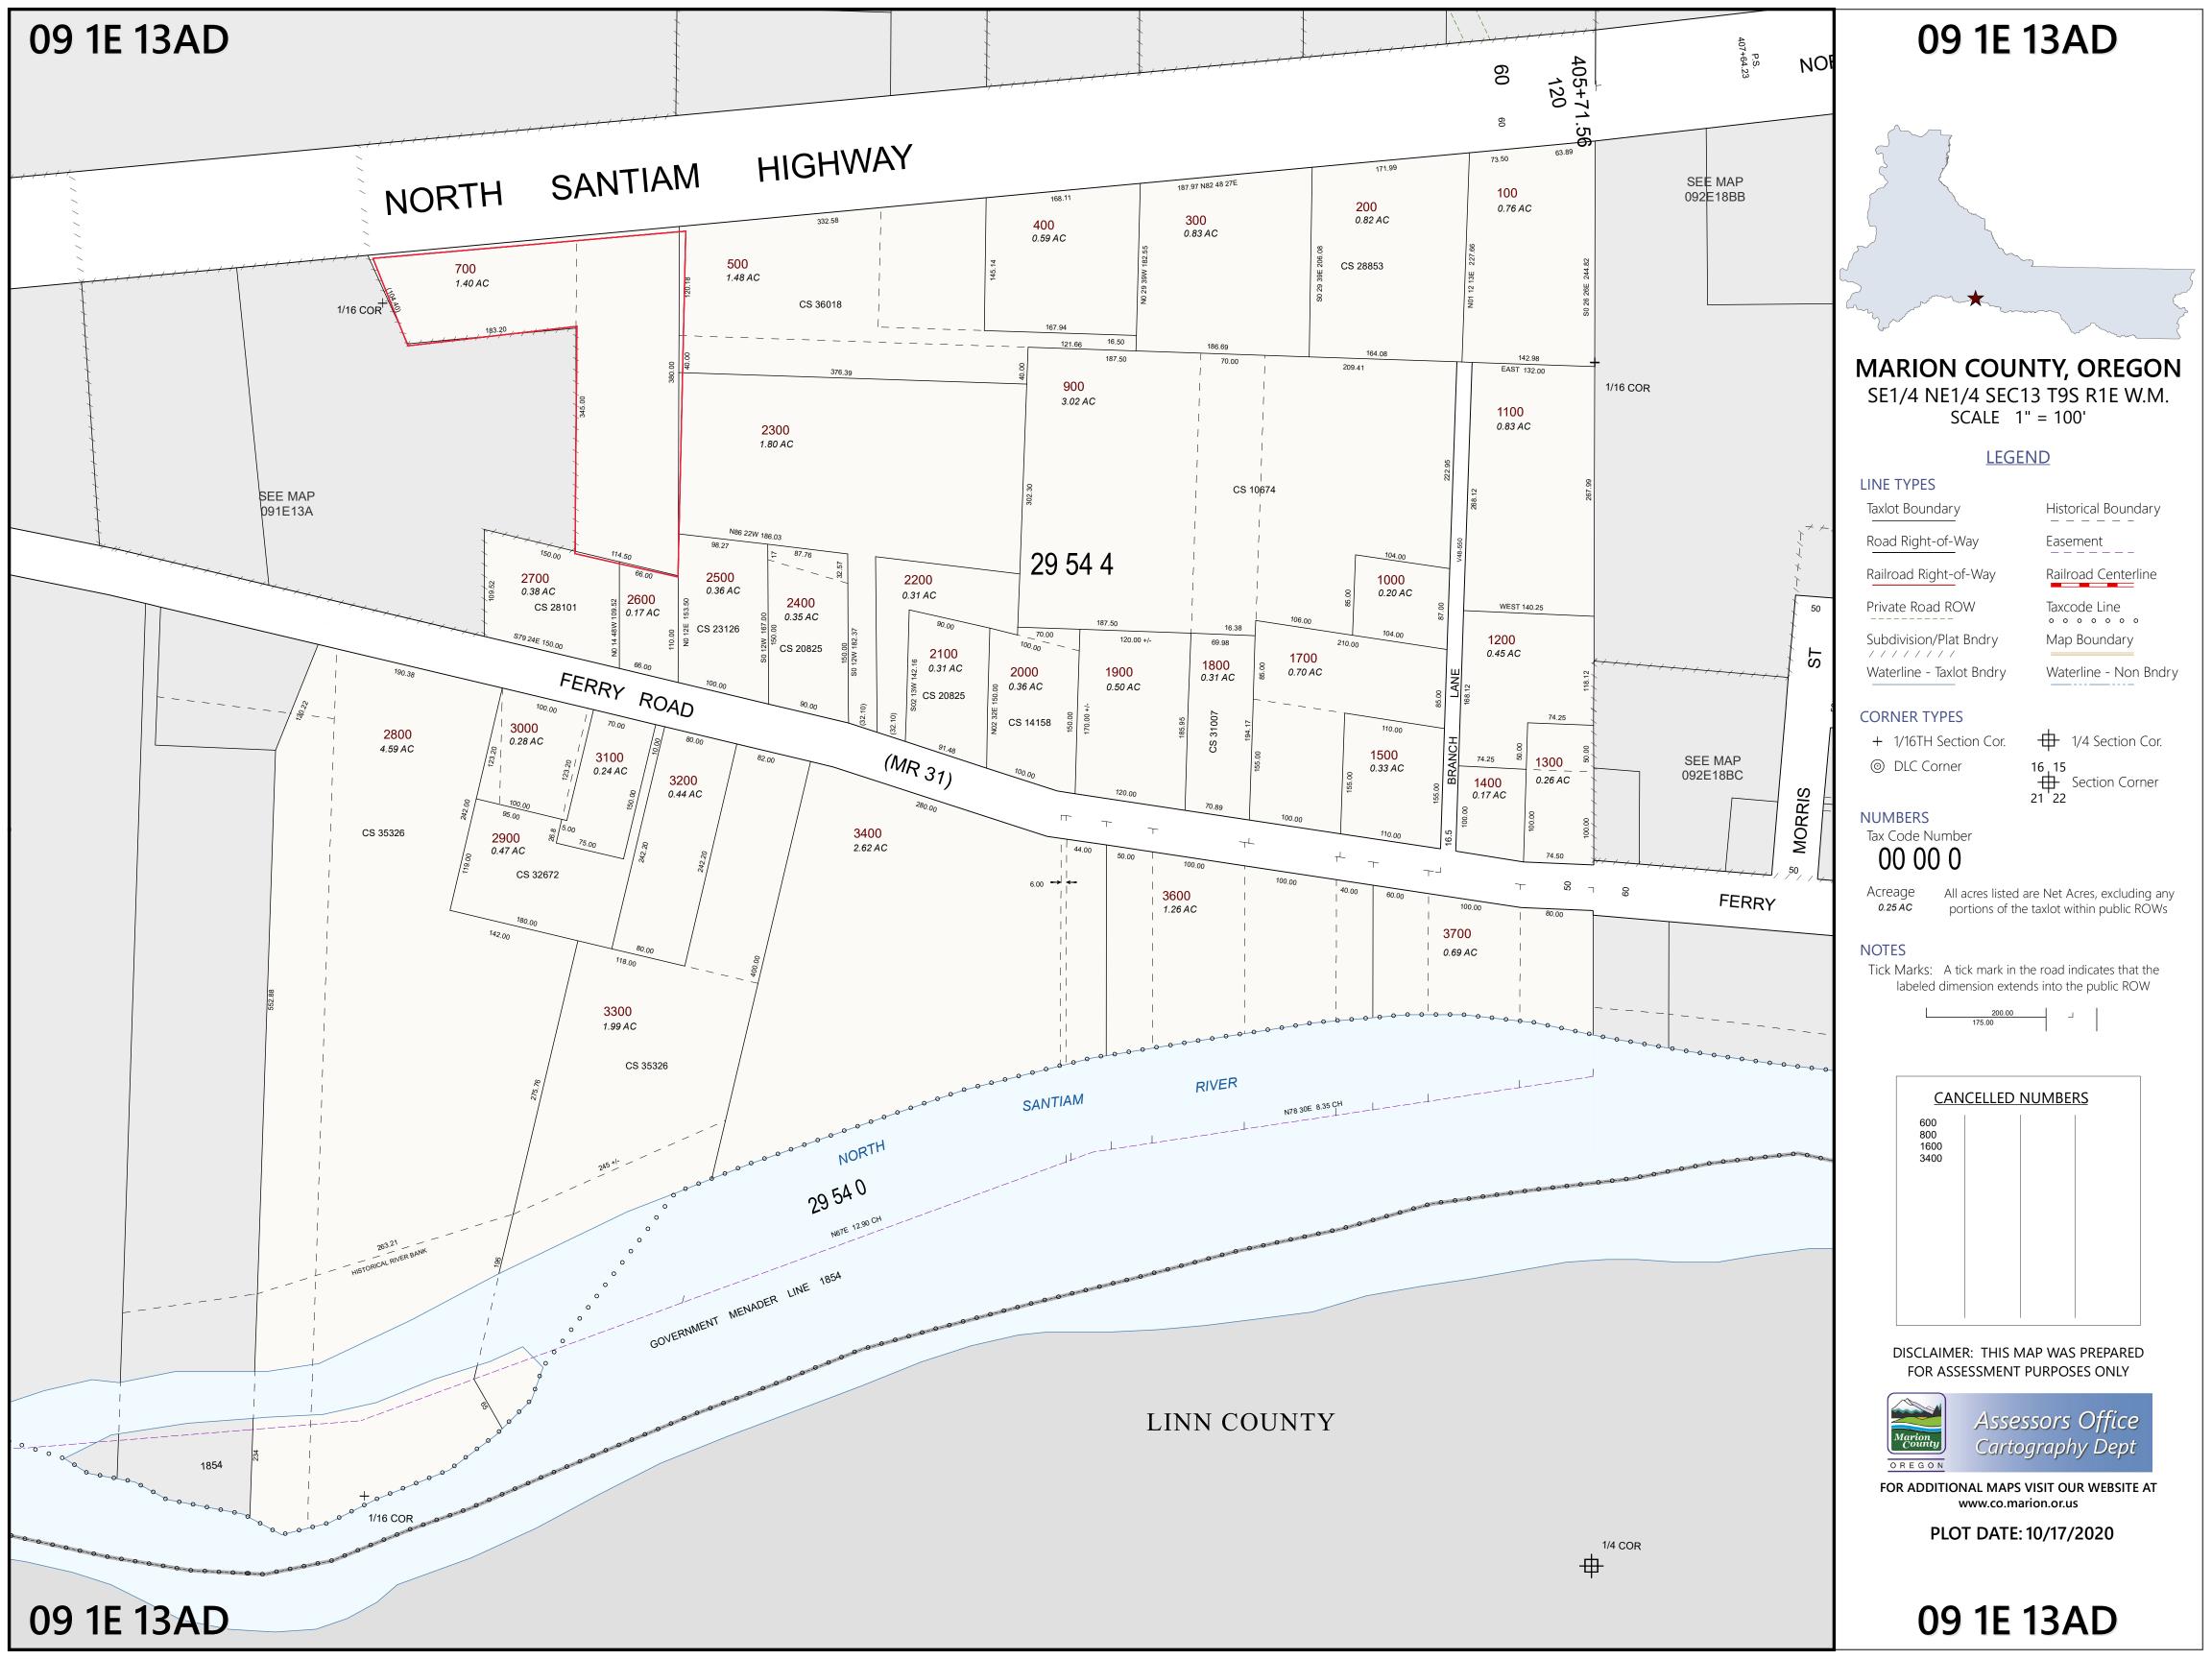

<u>PM224A-013 - Approximately 1.4 acres</u> Right of way. Rural residential bare land outside of city limits and urban growth boundary near Mehama, Oregon. Access controlled by Highway; driveway access permit will be needed. (reference map attached).

## State of Oregon Agency Surplus Real Property Notification Form Agency File Number PM224A-013

| Type of Notification:                                                                     |                                                                                                                                                                                                                                                                                                          |                                                                     |                                                                  |  |
|-------------------------------------------------------------------------------------------|----------------------------------------------------------------------------------------------------------------------------------------------------------------------------------------------------------------------------------------------------------------------------------------------------------|---------------------------------------------------------------------|------------------------------------------------------------------|--|
| Surplus X                                                                                 |                                                                                                                                                                                                                                                                                                          | Trade/Exchange ( <b>Use Both</b> )                                  | Forms) Transfer to another Agency                                |  |
| Futile Act Rec                                                                            | quest                                                                                                                                                                                                                                                                                                    | *Please provide justification                                       | *Please provide justification narrative memo for the request per |  |
| OAR 125-045-0225 (5) & (9)                                                                |                                                                                                                                                                                                                                                                                                          |                                                                     | (5) & (9)                                                        |  |
| Department/                                                                               | Department/                                                                                                                                                                                                                                                                                              |                                                                     |                                                                  |  |
| Agency                                                                                    | Right of Way Section/Oregon Department of Transportation                                                                                                                                                                                                                                                 |                                                                     |                                                                  |  |
| Name:                                                                                     |                                                                                                                                                                                                                                                                                                          |                                                                     |                                                                  |  |
| Property<br>Size:                                                                         | 1.4 Acres                                                                                                                                                                                                                                                                                                |                                                                     |                                                                  |  |
| Property Current Use:                                                                     | Vacant                                                                                                                                                                                                                                                                                                   |                                                                     |                                                                  |  |
| Property<br>Address, or<br>Location if<br>address<br>unknown:                             | https://www.google.com/maps/place/44%C2%B047'30.1%22N+122%C2%B037'33.1%22W/@44.7917067,- 122.6442794,15z/data=!3m1!4b1!4m13!1m8!3m7!1s0x54bff2bfee7a5cbf:0xbdfc716406b357b8! 2sMehama,+OR!3b1!8m2!3d44.7901219!4d- 122.6192523!16zL20vMHpmY2I!3m3!8m2!3d44.791693!4d-122.625847?entry=ttu Mehama, Oregon |                                                                     |                                                                  |  |
| Map tax lot:                                                                              | 9-1E-13AD TL 700                                                                                                                                                                                                                                                                                         |                                                                     |                                                                  |  |
| City:                                                                                     | Mehama                                                                                                                                                                                                                                                                                                   |                                                                     |                                                                  |  |
| County:                                                                                   | Marion                                                                                                                                                                                                                                                                                                   |                                                                     |                                                                  |  |
| Description:                                                                              | 1.4 Acres Rural residential bare land                                                                                                                                                                                                                                                                    |                                                                     |                                                                  |  |
| Wetlands:                                                                                 | River/Lake Access:                                                                                                                                                                                                                                                                                       |                                                                     | Hazardous<br>Mat'l:                                              |  |
| Timber:                                                                                   | Improvements: Restrictions:                                                                                                                                                                                                                                                                              |                                                                     |                                                                  |  |
| What is the P                                                                             | roperty Zoned? Acreage Residential - Outside city limits and urban growth boundaries                                                                                                                                                                                                                     |                                                                     |                                                                  |  |
| Contact Person:                                                                           |                                                                                                                                                                                                                                                                                                          | Colleen VanGelder                                                   |                                                                  |  |
| Email:                                                                                    |                                                                                                                                                                                                                                                                                                          | Colleen.VanGelder@odot.oregon.gov                                   |                                                                  |  |
| Comments:                                                                                 |                                                                                                                                                                                                                                                                                                          | Access controlled to highway, driveway access permit will be needed |                                                                  |  |
| Map Attached: YES X NO                                                                    |                                                                                                                                                                                                                                                                                                          |                                                                     |                                                                  |  |
| Signature: Colleen Van Gelder Date: May 15, 2024                                          |                                                                                                                                                                                                                                                                                                          |                                                                     |                                                                  |  |
| Title / Agency: Right of Way Agent                                                        |                                                                                                                                                                                                                                                                                                          |                                                                     |                                                                  |  |
| Return Department of Administrative Services, Facilities Division Please E-mail:          |                                                                                                                                                                                                                                                                                                          |                                                                     |                                                                  |  |
| form to: Enterprise Asset Management, Real Estate Services <u>res.info@das.oregon.gov</u> |                                                                                                                                                                                                                                                                                                          |                                                                     |                                                                  |  |
| 1225 Ferry Street SE U100, Salem, OR 97301-4281 and Cc:  Elaine.G.Schacher@state.or.us    |                                                                                                                                                                                                                                                                                                          |                                                                     |                                                                  |  |