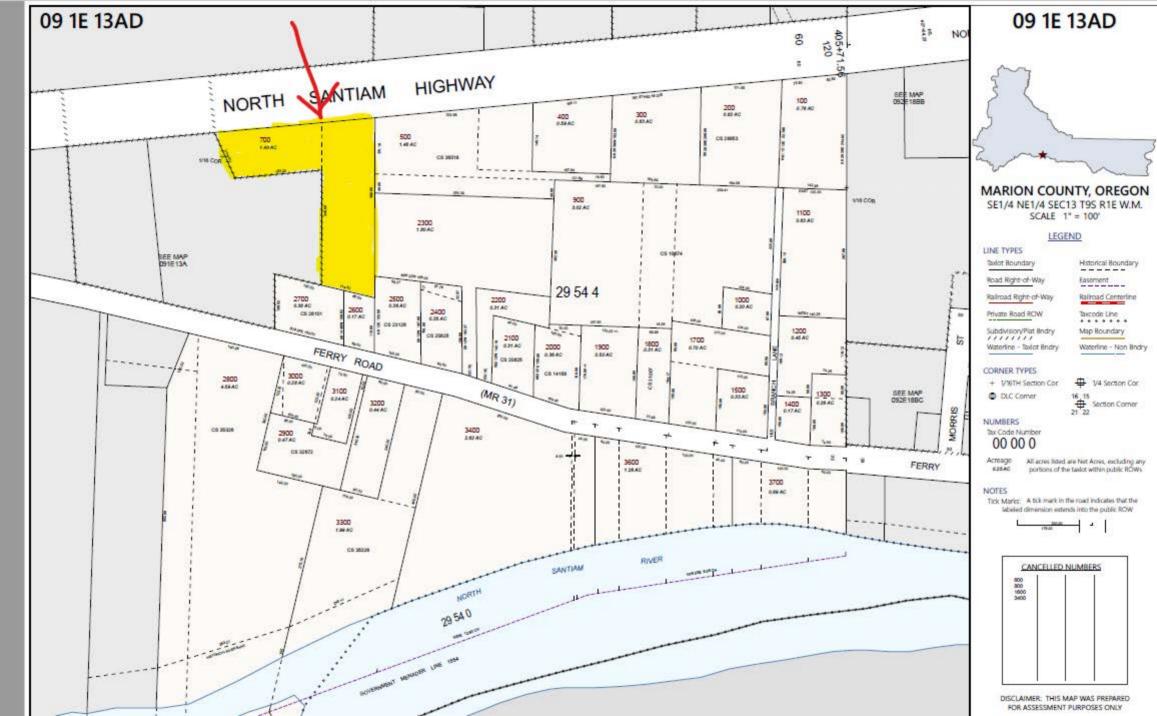

File #: PM224A-013 Marion County
Selling agency: Oregon Department of Transportation
Location: Township 9S, Range 1E, Section 13AD, TL 700, near Mehama, Oregon

May 15, 2024

This is notice that real property has been determined to be surplus to the needs of the owning agency and is available for acquisition by another state agency, a political subdivision, or the following entities on the condition that they develop the property for affordable housing: nonprofit organizations and Indian tribes. The property may not be sold to any private person until it has been determined whether acquiring the real property would be advantageous to any of these entities. These are the only entities eligible to make an offer during the 30-day Surplus Clearinghouse process, as directed in ORS 270.

<u>PM224A-013 - Approximately 1.4 acres</u> Right of way. Rural residential bare land outside of city limits and urban growth boundary near Mehama, Oregon. Access controlled by Highway; driveway access permit will be needed. (reference map attached).

## State of Oregon Agency Surplus Real Property Notification Form Agency File Number PM224A-013

| Type of Notification:                                                                     |                                                                                                                                                                                                                                                                                                          |                                                                     |                                                                  |  |
|-------------------------------------------------------------------------------------------|----------------------------------------------------------------------------------------------------------------------------------------------------------------------------------------------------------------------------------------------------------------------------------------------------------|---------------------------------------------------------------------|------------------------------------------------------------------|--|
| Surplus X                                                                                 |                                                                                                                                                                                                                                                                                                          | Trade/Exchange ( <b>Use Both</b> )                                  | Forms) Transfer to another Agency                                |  |
| Futile Act Rec                                                                            | quest                                                                                                                                                                                                                                                                                                    | *Please provide justification                                       | *Please provide justification narrative memo for the request per |  |
| OAR 125-045-0225 (5) & (9)                                                                |                                                                                                                                                                                                                                                                                                          |                                                                     | (5) & (9)                                                        |  |
| Department/                                                                               | Department/                                                                                                                                                                                                                                                                                              |                                                                     |                                                                  |  |
| Agency                                                                                    | Right of Way Section/Oregon Department of Transportation                                                                                                                                                                                                                                                 |                                                                     |                                                                  |  |
| Name:                                                                                     |                                                                                                                                                                                                                                                                                                          |                                                                     |                                                                  |  |
| Property<br>Size:                                                                         | 1.4 Acres                                                                                                                                                                                                                                                                                                |                                                                     |                                                                  |  |
| Property Current Use:                                                                     | Vacant                                                                                                                                                                                                                                                                                                   |                                                                     |                                                                  |  |
| Property<br>Address, or<br>Location if<br>address<br>unknown:                             | https://www.google.com/maps/place/44%C2%B047'30.1%22N+122%C2%B037'33.1%22W/@44.7917067,- 122.6442794,15z/data=!3m1!4b1!4m13!1m8!3m7!1s0x54bff2bfee7a5cbf:0xbdfc716406b357b8! 2sMehama,+OR!3b1!8m2!3d44.7901219!4d- 122.6192523!16zL20vMHpmY2I!3m3!8m2!3d44.791693!4d-122.625847?entry=ttu Mehama, Oregon |                                                                     |                                                                  |  |
| Map tax lot:                                                                              | 9-1E-13AD TL 700                                                                                                                                                                                                                                                                                         |                                                                     |                                                                  |  |
| City:                                                                                     | Mehama                                                                                                                                                                                                                                                                                                   |                                                                     |                                                                  |  |
| County:                                                                                   | Marion                                                                                                                                                                                                                                                                                                   |                                                                     |                                                                  |  |
| Description:                                                                              | 1.4 Acres Rural residential bare land                                                                                                                                                                                                                                                                    |                                                                     |                                                                  |  |
| Wetlands:                                                                                 | River/Lake Access:                                                                                                                                                                                                                                                                                       |                                                                     | Hazardous<br>Mat'l:                                              |  |
| Timber:                                                                                   | Improvements: Restrictions:                                                                                                                                                                                                                                                                              |                                                                     |                                                                  |  |
| What is the P                                                                             | roperty Zoned? Acreage Residential - Outside city limits and urban growth boundaries                                                                                                                                                                                                                     |                                                                     |                                                                  |  |
| Contact Person:                                                                           |                                                                                                                                                                                                                                                                                                          | Colleen VanGelder                                                   |                                                                  |  |
| Email:                                                                                    |                                                                                                                                                                                                                                                                                                          | Colleen.VanGelder@odot.oregon.gov                                   |                                                                  |  |
| Comments:                                                                                 |                                                                                                                                                                                                                                                                                                          | Access controlled to highway, driveway access permit will be needed |                                                                  |  |
| Map Attached: YES X NO                                                                    |                                                                                                                                                                                                                                                                                                          |                                                                     |                                                                  |  |
| Signature: Colleen Van Gelder Date: May 15, 2024                                          |                                                                                                                                                                                                                                                                                                          |                                                                     |                                                                  |  |
| Title / Agency: Right of Way Agent                                                        |                                                                                                                                                                                                                                                                                                          |                                                                     |                                                                  |  |
| Return Department of Administrative Services, Facilities Division Please E-mail:          |                                                                                                                                                                                                                                                                                                          |                                                                     |                                                                  |  |
| form to: Enterprise Asset Management, Real Estate Services <u>res.info@das.oregon.gov</u> |                                                                                                                                                                                                                                                                                                          |                                                                     |                                                                  |  |
| 1225 Ferry Street SE U100, Salem, OR 97301-4281 and Cc:  Elaine.G.Schacher@state.or.us    |                                                                                                                                                                                                                                                                                                          |                                                                     |                                                                  |  |