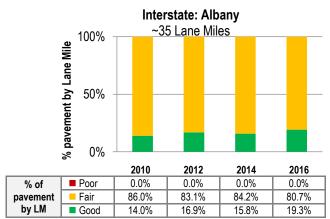

Non-Interstate NHS: Eugene-Springfield

Non-Interstate NHS: Albany ~55 Lane Miles 100% % pavement by Lane Mile 50% 0% 2010 2012 2016 2014 Poor 3.9% 1.7% 3.0% 4.3% % of pavement 43.5% 39.5% 44.6% Fair 45.6% by LM Good 52.6% 58.8% 52.4% 50.1%