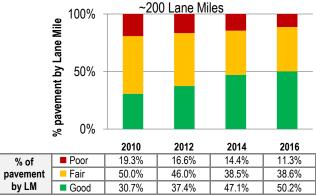

| 2010  | 2012  | 2014  | 2016  |
| % of     | Poor          | 0.0%  | 0.0%  | 0.0%  | 0.0%  |
| pavement | Fair          | 60.7% | 58.4% | 70.8% | 69.3% |
| by LM    | Good          | 39.3% | 41.6% | 29.2% | 30.7% |





Non-Interstate NHS: Metro Portland ~1,000 Lane Miles 100% % pavement by Lane Mile 50% 0% 2010 2016 2012 2014 Poor 26.2% 27.1% 24.6% % of 25.6% 40.2% 43.2% Fair 50.0% 47.5% pavement by LM Good 23.8% 26.9% 32.8% 32.2%

Non-Interstate NHS: Salem-Keizer

|       |     |      | 2010  | 2012  | 2014  | 2016  |
|-------|-----|------|-------|-------|-------|-------|
| % o   | f   | Poor | 22.9% | 18.2% | 17.1% | 17.3% |
| pavem | ent | Fair | 45.2% | 47.4% | 41.6% | 41.7% |
| by Ll | M   | Good | 32.0% | 34.4% | 41.3% | 41.0% |

Non-Interstate NHS: Eugene-Springfield



Non-Interstate NHS: Albany ~55 Lane Miles 100% % pavement by Lane Mile 50% 0% 2010 2012 2016 2014 Poor 3.9% 1.7% 3.0% 4.3% % of pavement 43.5% 39.5% 44.6% Fair 45.6% by LM Good 52.6% 58.8% 52.4% 50.1%





Interstate: Bend (no interstate miles)





Non-Interstate NHS: Bend ~100 Lane Miles 100% % pavement by Lane Mile 0% 2010 2016 2012 2014 Poor 6.3% 7.6% 7.0% 5.3% % of pavement Fair 19.6% 18.0% 24.4% 36.4% by LM Good 74.1% 74.4% 68.6% 58.3%

Non-Interstate NHS: Walla Walla



| _ |          |      | 2010  | 2012  | 2014  | 2010  |
|---|----------|------|-------|-------|-------|-------|
|   | % of     | Poor | 3.4%  | 3.4%  | 1.8%  | 0.0%  |
|   | pavement | Fair | 22.8% | 18.9% | 19.3% | 23.7% |
|   | by LM    | Good | 73.8% | 77.7% | 78.9% | 76.3% |

Non-Interstate NHS: Rainier



Inte