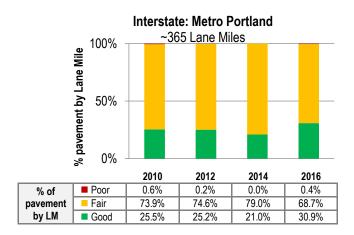

|          | <b>d</b> 0% - |       |       |       |       |
|----------|---------------|-------|-------|-------|-------|
|          |               | 2010  | 2012  | 2014  | 2016  |
| % of     | Poor          | 0.0%  | 0.0%  | 0.0%  | 0.0%  |
| pavement | Fair          | 60.7% | 58.4% | 70.8% | 69.3% |
| by LM    | Good          | 39.3% | 41.6% | 29.2% | 30.7% |