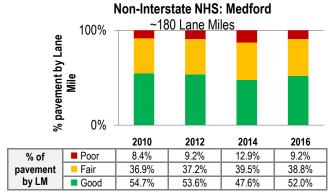

S: Metro Portland ~1,000 Lane Miles 100% % pavement by Lane Mile 50% 0% 2010 2016 2012 2014 Poor 26.2% 27.1% 24.6% % of 25.6% 40.2% 43.2% Fair 50.0% 47.5% pavement by LM Good 23.8% 26.9% 32.8% 32.2%

Non-Interstate NHS: Salem-Keizer

|       |     |      | 2010  | 2012  | 2014  | 2016  |
|-------|-----|------|-------|-------|-------|-------|
| % o   | f   | Poor | 22.9% | 18.2% | 17.1% | 17.3% |
| pavem | ent | Fair | 45.2% | 47.4% | 41.6% | 41.7% |
| by Ll | M   | Good | 32.0% | 34.4% | 41.3% | 41.0% |

Non-Interstate NHS: Eugene-Springfield



Non-Interstate NHS: Albany ~55 Lane Miles 100% % pavement by Lane Mile 50% 0% 2010 2012 2016 2014 Poor 3.9% 1.7% 3.0% 4.3% % of pavement 43.5% 39.5% 44.6% Fair 45.6% by LM Good 52.6% 58.8% 52.4% 50.1%





Interstate: Bend (no interstate miles)





Non-Interstate NHS: Bend ~100 Lane Miles 100% % pavement by Lane Mile 0% 2010 2016 2012 2014 Poor 6.3% 7.6% 7.0% 5.3% % of pavement Fair 19.6% 18.0% 24.4% 36.4% by LM Good 74.1% 74.4% 68.6% 58.3%

Non-Interstate NHS: Walla Walla



| _ |          |      | 2010  | 2012  | 2014  | 2010  |
|---|----------|------|-------|-------|-------|-------|
|   | % of     | Poor | 3.4%  | 3.4%  | 1.8%  | 0.0%  |
|   | pavement | Fair | 22.8% | 18.9% | 19.3% | 23.7% |
|   | by LM    | Good | 73.8% | 77.7% | 78.9% | 76.3% |

Non-Interstate NHS: Rainier



Interstate: Walla Walla (no interstate miles)

Interstate: Rainier (no interstate miles)