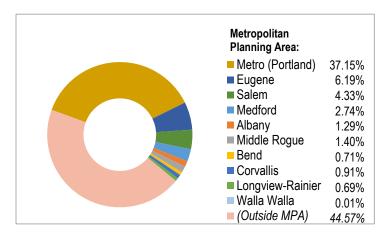

## MPO bridge and pavement asset conditions summary (2016 Snapshot)

Total NHS Bridge Deck Area by Location:

NHS Bridge Condition by MPA (all ownership)<sup>1</sup>

|  |                 |      | 2010  | 2012  | 2014  | 2016  |
|--|-----------------|------|-------|-------|-------|-------|
|  | # of            | Poor | 1     | 3     | 5     | 2     |
|  | # of<br>Bridges | Fair | 49    | 46    | 52    | 70    |
|  |                 | Good | 32    | 33    | 29    | 22    |
|  | % Deck<br>Area  | Poor | 3.5%  | 5.4%  | 9.1%  | 4.9%  |
|  |                 | Fair | 69.7% | 62.4% | 55.6% | 87.2% |
|  |                 | Good | 26.8% | 32.2% | 35.3% | 7.9%  |