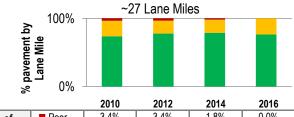

Non-Interstate NHS: Walla Walla

| _ |          |      | 2010  | 2012  | 2014  | 2010  |
|---|----------|------|-------|-------|-------|-------|
|   | % of     | Poor | 3.4%  | 3.4%  | 1.8%  | 0.0%  |
|   | pavement | Fair | 22.8% | 18.9% | 19.3% | 23.7% |
|   | by LM    | Good | 73.8% | 77.7% | 78.9% | 76.3% |