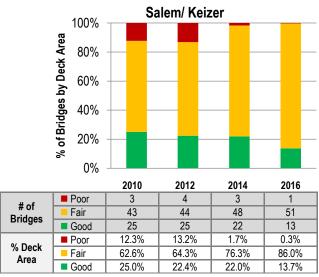

<sup>1</sup> \*2013 NHS Classification retroactive to previous years

48.4%

51.6%

% Deck

Area

Fair

Good

57.5%

42.5%

57.5%

42.5%

36.2%

63.8%

|                |        | 2010  | 2012  | 2014 | 2016   |
|----------------|--------|-------|-------|------|--------|
|                | Poor   | 0     | 0     | 0    | 0      |
| # of<br>Bridge | s Fair | 0     | 0     | 0    | 1      |
| Dhage          | Good   | 0     | 0     | 0    | 0      |
|                | Poor   | 0.0%  | 0.0%  | 0.0% | 0.0%   |
| % Decl<br>Area | K Fair | 0.0%  | 0.0%  | 0.0% | 100.0% |
| Alea           | Good   | 11.6% | 12.4% | 4.8% | 5.3%   |