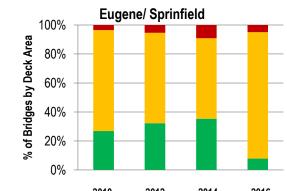

## MPO bridge and pavement asset conditions summary (2016 Snapshot)

Total NHS Bridge Deck Area by Location:



NHS Bridge Condition by MPA (all ownership)<sup>1</sup>







|  |                 |      | 2010  | 2012  | 2014  | 2016  |
|--|-----------------|------|-------|-------|-------|-------|
|  | # of            | Poor | 1     | 3     | 5     | 2     |
|  | # of<br>Bridges | Fair | 49    | 46    | 52    | 70    |
|  |                 | Good | 32    | 33    | 29    | 22    |
|  | % Deck<br>Area  | Poor | 3.5%  | 5.4%  | 9.1%  | 4.9%  |
|  |                 | Fair | 69.7% | 62.4% | 55.6% | 87.2% |
|  |                 | Good | 26.8% | 32.2% | 35.3% | 7.9%  |



|                 |        | 2010  | 2012  | 2014  | 2010  |
|-----------------|--------|-------|-------|-------|-------|
| # ~ 6           | Poor   | 1     | 1     | 2     | 1     |
| # of<br>Bridges | Fair   | 22    | 36    | 35    | 47    |
| Bridges         | Good   | 25    | 14    | 12    | 6