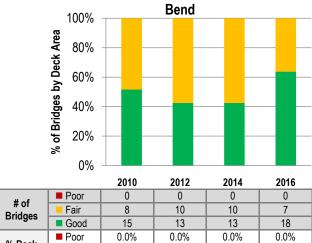

Interstate: Bend (no interstate miles)

Non-Interstate NHS: Bend ~100 Lane Miles 100% % pavement by Lane Mile 0% 2010 2016 2012 2014 Poor 6.3% 7.6% 7.0% 5.3% % of pavement Fair 19.6% 18.0% 24.4% 36.4% by LM Good 74.1% 74.4% 68.6% 58.3%