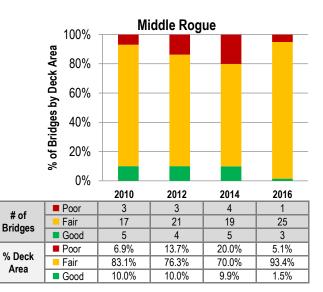

|                 |        | 2010  | 2012  | 2014  | 2010  |
|-----------------|--------|-------|-------|-------|-------|
| # of            | Poor   | 0     | 0     | 0     | 0     |
| # or<br>Bridges | Fair   | 11    | 11    | 12    | 12    |
| Bridges         | Good 🗧 | 6     | 7     | 6     | 6     |
| 0/ Deals        | Poor   | 0.0%  | 0.0%  | 0.0%  | 0.0%  |
| % Deck<br>Area  | Fair   | 88.4% | 87.6% | 95.2% | 94.7% |
| Alea            | Good 🗧 | 11.6% | 12.4% | 4.8%  | 5.3%  |