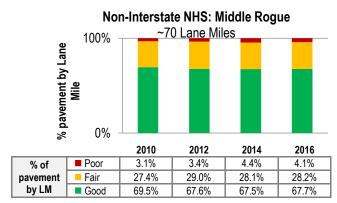

NHS: Metro Portland ~1,000 Lane Miles 100% % pavement by Lane Mile 50% 0% 2010 2016 2012 2014 Poor 26.2% 27.1% 24.6% % of 25.6% 40.2% 43.2% Fair 50.0% 47.5% pavement by LM Good 23.8% 26.9% 32.8% 32.2%

Non-Interstate NHS: Salem-Keizer

|       |     |      | 2010  | 2012  | 2014  | 2016  |
|-------|-----|------|-------|-------|-------|-------|
| % o   | f   | Poor | 22.9% | 18.2% | 17.1% | 17.3% |
| pavem | ent | Fair | 45.2% | 47.4% | 41.6% | 41.7% |
| by Ll | M   | Good | 32.0% | 34.4% | 41.3% | 41.0% |

Non-Interstate NHS: Eugene-Springfield



Non-Interstate NHS: Albany ~55 Lane Miles 100% % pavement by Lane Mile 50% 0% 2010 2012 2016 2014 Poor 3.9% 1.7% 3.0% 4.3% % of pavement 43.5% 39.5% 44.6% Fair 45.6% by LM Good 52.6% 58.8% 52.4% 50.1%





Interstate: Bend (no interstate miles)





Non-Interstate NHS: Bend ~100 Lane Miles 100% % pavement by Lane Mile 0% 2010 2016 2012 2014 Poor 6.3% 7.6% 7.0% 5.3% % of pavement Fair 19.6% 18.0% 24.4% 36.4% by LM Good 74.1% 74.4% 68.6% 58.3%

Non-Interstate NHS: Walla Walla



| _ |          |      | 2010  | 2012  | 2014  | 2010  |
|---|----------|------|-------|-------|-------|-------|
|   | % of     | Poor | 3.4%  | 3.4%  | 1.8%  | 0.0%  |
|   | pavement | Fair | 22.8% | 18.9% | 19.3% | 23.7% |
|   | by LM    | Good | 73.8% | 77.7% | 78.9% | 76.3% |

Non-Interstate NHS: Rainier



Interstate: Walla Walla (no interstate miles)

Interstate: Rainier (no interstate miles)