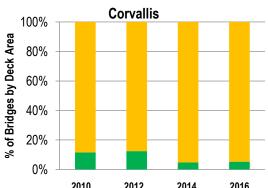

42.5%

57.5%

42.5%

36.2%

63.8%

|                |        | 2010  | 2012  | 2014 | 2016   |
|----------------|--------|-------|-------|------|--------|
|                | Poor   | 0     | 0     | 0    | 0      |
| # of<br>Bridge | s Fair | 0     | 0     | 0    | 1      |
| Dhage          | Good   | 0     | 0     | 0    | 0      |
|                | Poor   | 0.0%  | 0.0%  | 0.0% | 0.0%   |
| % Decl<br>Area | K Fair | 0.0%  | 0.0%  | 0.0% | 100.0% |
| Alea           | Good   | 11.6% | 12.4% | 4.8% | 5.3%   |