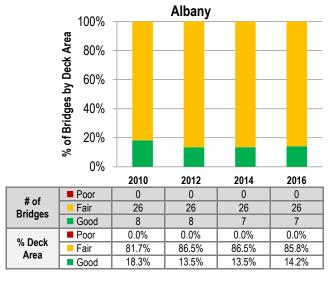

Non-Interstate NHS: Eugene-Springfield

Non-Interstate NHS: Albany ~55 Lane Miles 100% % pavement by Lane Mile 50% 0% 2010 2012 2016 2014 Poor 3.9% 1.7% 3.0% 4.3% % of pavement 43.5% 39.5% 44.6% Fair 45.6% by LM Good 52.6% 58.8% 52.4% 50.1%