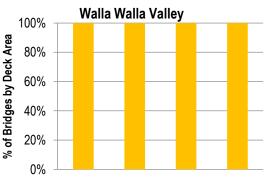

|                 |      | 2010   | 2012   | 2014   | 2016   |
|-----------------|------|--------|--------|--------|--------|
|                 | Poor | 0      | 0      | 0      | 0      |
| # of<br>Bridges | Fair | 1      | 1      | 1      | 1      |
| Dridges         | Good | 0      | 0      | 0      | 0      |
|                 | Poor | 0.0%   | 0.0%   | 0.0%   | 0.0%   |
| % Deck<br>Area  | Fair | 100.0% | 100.0% | 100.0% | 100.0% |
| Alea            | Good | 0.0%   | 0.0%   | 0.0%   | 0.0%   |

Non-Interstate NHS: Walla Walla

| _ |          |      | 2010  | 2012  | 2014  | 2010  |
|---|----------|------|-------|-------|-------|-------|
|   | % of     | Poor | 3.4%  | 3.4%  | 1.8%  | 0.0%  |
|   | pavement | Fair | 22.8% | 18.9% | 19.3% | 23.7% |
|   | by LM    | Good | 73.8% | 77.7% | 78.9% | 76.3% |