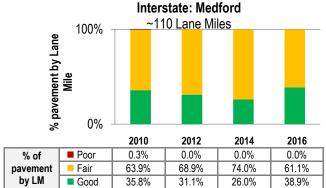

.6% | 29.2% | 30.7% |





Non-Interstate NHS: Metro Portland ~1,000 Lane Miles 100% % pavement by Lane Mile 50% 0% 2010 2016 2012 2014 Poor 26.2% 27.1% 24.6% % of 25.6% 40.2% 43.2% Fair 50.0% 47.5% pavement by LM Good 23.8% 26.9% 32.8% 32.2%

Non-Interstate NHS: Salem-Keizer

|       |     |      | 2010  | 2012  | 2014  | 2016  |
|-------|-----|------|-------|-------|-------|-------|
| % o   | f   | Poor | 22.9% | 18.2% | 17.1% | 17.3% |
| pavem | ent | Fair | 45.2% | 47.4% | 41.6% | 41.7% |
| by Ll | M   | Good | 32.0% | 34.4% | 41.3% | 41.0% |

Non-Interstate NHS: Eugene-Springfield



Non-Interstate NHS: Albany ~55 Lane Miles 100% % pavement by Lane Mile 50% 0% 2010 2012 2016 2014 Poor 3.9% 1.7% 3.0% 4.3% % of pavement 43.5% 39.5% 44.6% Fair 45.6% by LM Good 52.6% 58.8% 52.4% 50.1%





Interstate: Bend (no interstate miles)





Non-Interstate NHS: Bend ~100 Lane Miles 100% % pavement by Lane Mile 0% 2010 2016 2012 2014 Poor 6.3% 7.6% 7.0% 5.3% % of pavement Fair 19.6% 18.0% 24.4% 36.4% by LM Good 74.1% 74.4% 68.6% 58.3%

Non-Interstate NHS: Walla Walla



| _ |          |      | 2010  | 2012  | 2014  | 2010  |
|---|----------|------|-------|-------|-------|-------|
|   | % of     | Poor | 3.4%  | 3.4%  | 1.8%  | 0.0%  |
|   | pavement | Fair | 22.8% | 18.9% | 19.3% | 23.7% |
|   | by LM    | Good | 73.8% | 77.7% | 78.9% | 76.3% |

Non-Interstate NHS: Rainier



Interstate: Walla Walla (no interstate miles)

Interstate: Rainier (no interstate miles)