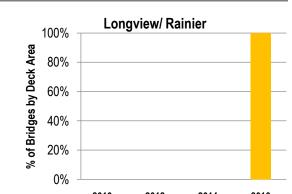

Non-Interstate NHS: Rainier

Interstate: Walla Walla (no interstate miles)

Interstate: Rainier (no interstate miles)