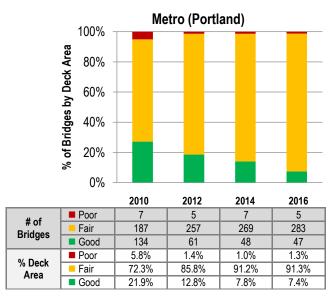

|                 |        | 2010  | 2012  | 2014  | 2010  |
|-----------------|--------|-------|-------|-------|-------|
| # ~ 6           | Poor   | 1     | 1     | 2     | 1     |
| # of<br>Bridges | Fair   | 22    | 36    | 35    | 47    |
| Bridges         | Good   | 25    | 14    | 12    | 6     |
| 0/ Deals        | Poor   | 1.4%  | 0.2%  | 1.1%  | 0.4%  |
| % Deck<br>Area  | Fair   | 66.8% | 88.2% | 85.6% | 94.4% |
| Alea            | Good 🗧 | 31.8% | 11.6% | 13.3% | 5.2%  |