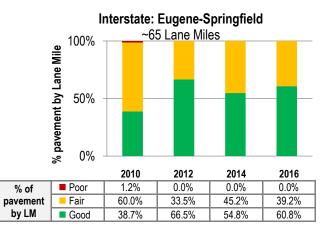

Non-Interstate NHS: Eugene-Springfield

Non-Interstate NHS: Albany ~55 Lane Miles 100% % pavement by Lane Mile 50% 0% 2010 2012 2016 2014 Poor 3.9% 1.7% 3.0% 4.3% % of pavement 43.5% 39.5% 44.6% Fair 45.6% by LM Good 52.6% 58.8% 52.4% 50.1%