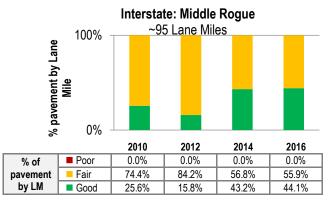

41.6% | 29.2% | 30.7% |





Non-Interstate NHS: Metro Portland ~1,000 Lane Miles 100% % pavement by Lane Mile 50% 0% 2010 2016 2012 2014 Poor 26.2% 27.1% 24.6% % of 25.6% 40.2% 43.2% Fair 50.0% 47.5% pavement by LM Good 23.8% 26.9% 32.8% 32.2%

Non-Interstate NHS: Salem-Keizer

|       |     |      | 2010  | 2012  | 2014  | 2016  |
|-------|-----|------|-------|-------|-------|-------|
| % o   | f   | Poor | 22.9% | 18.2% | 17.1% | 17.3% |
| pavem | ent | Fair | 45.2% | 47.4% | 41.6% | 41.7% |
| by Ll | M   | Good | 32.0% | 34.4% | 41.3% | 41.0% |

Non-Interstate NHS: Eugene-Springfield



Non-Interstate NHS: Albany ~55 Lane Miles 100% % pavement by Lane Mile 50% 0% 2010 2012 2016 2014 Poor 3.9% 1.7% 3.0% 4.3% % of pavement 43.5% 39.5% 44.6% Fair 45.6% by LM Good 52.6% 58.8% 52.4% 50.1%





Interstate: Bend (no interstate miles)





Non-Interstate NHS: Bend ~100 Lane Miles 100% % pavement by Lane Mile 0% 2010 2016 2012 2014 Poor 6.3% 7.6% 7.0% 5.3% % of pavement Fair 19.6% 18.0% 24.4% 36.4% by LM Good 74.1% 74.4% 68.6% 58.3%

Non-Interstate NHS: Walla Walla



| _ |          |      | 2010  | 2012  | 2014  | 2010  |
|---|----------|------|-------|-------|-------|-------|
|   | % of     | Poor | 3.4%  | 3.4%  | 1.8%  | 0.0%  |
|   | pavement | Fair | 22.8% | 18.9% | 19.3% | 23.7% |
|   | by LM    | Good | 73.8% | 77.7% | 78.9% | 76.3% |

Non-Interstate NHS: Rainier



Interstate: Walla Walla (no interstate miles)

Interstate: Rainier (no interstate miles)