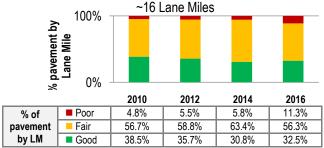

|          | <b>d</b> 0% - |       |       |       |       |
|----------|---------------|-------|-------|-------|-------|
|          |               | 2010  | 2012  | 2014  | 2016  |
| % of     | Poor          | 0.0%  | 0.0%  | 0.0%  | 0.0%  |
| pavement | Fair          | 60.7% | 58.4% | 70.8% | 69.3% |
| by LM    | Good          | 39.3% | 41.6% | 29.2% | 30.7% |