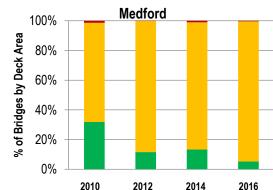

|                 |        | 2010  | 2012  | 2014  | 2010  |
|-----------------|--------|-------|-------|-------|-------|
| # ~ 6           | Poor   | 1     | 1     | 2     | 1     |
| # of<br>Bridges | Fair   | 22    | 36    | 35    | 47    |
| Bridges         | Good   | 25    | 14    | 12    | 6     |
| 0/ Deals        | Poor   | 1.4%  | 0.2%  | 1.1%  | 0.4%  |
| % Deck<br>Area  | Fair   | 66.8% | 88.2% | 85.6% | 94.4% |
| Alea            | Good 🗧 | 31.8% | 11.6% | 13.3% | 5.2%  |