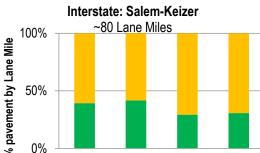

Non-Interstate NHS: Salem-Keizer

|       |     |      | 2010  | 2012  | 2014  | 2016  |
|-------|-----|------|-------|-------|-------|-------|
| % o   | f   | Poor | 22.9% | 18.2% | 17.1% | 17.3% |
| pavem | ent | Fair | 45.2% | 47.4% | 41.6% | 41.7% |
| by Ll | M   | Good | 32.0% | 34.4% | 41.3% | 41.0% |