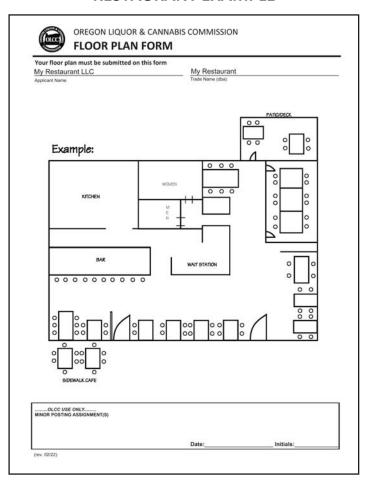

## **INSTRUCTIONS**

- 1. Your floor plan MUST be submitted on the Floor Plan Form below
- 2. Use a separate Floor Plan Form for each level or floor of the building. The floor plan(s) must show the specific areas of your premises.
- 3. Label areas i.e. dining area, bar, lounge, lottery, outside patio and sidewalk cafe areas.
- 4. Food Counters should be labeled as such, and not as a Bar. At a Food Counter, food service/consumption is the predominant activity. At a Bar, alcohol service/consumption is the predominant activity. Please label Food Counters and Bars accordingly.
- 5. Include all tables and chairs. (See Example below)
- 6. If you have an outdoor area, please show it in reference to the licensed building.
- 7. If you have sidewalk seating please contact your local government to see if a permit is required for use.
- 8. If this is a Food Cart Pod please label the floor plan where the alcohol will be served from, where food will be served, where the seating will be and any other food carts that are in the pod.

Please do not use complex architect drawings as your floor plan, unless they are clearly readable and show all the tables and chairs.

#### **RESTAURANT EXAMPLE**