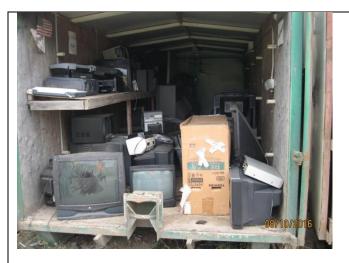

## Facility Name SWDP # 345 Yamhill County Page 4 of 5

Trailer for recycling electronics.

Recycled scrap metal. Site staff noted that recyclers do not always pick up material quickly enough to address the quantity of materials brought to the site. Debris was observed next to this trailer.