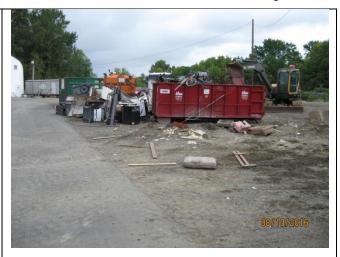

## Facility Name SWDP # 345 Yamhill County Page 4 of 5

Trailer for recycling electronics.

Recycled scrap metal. Site staff noted that recyclers do not always pick up material quickly enough to address the quantity of materials brought to the site. Debris was observed next to this trailer.