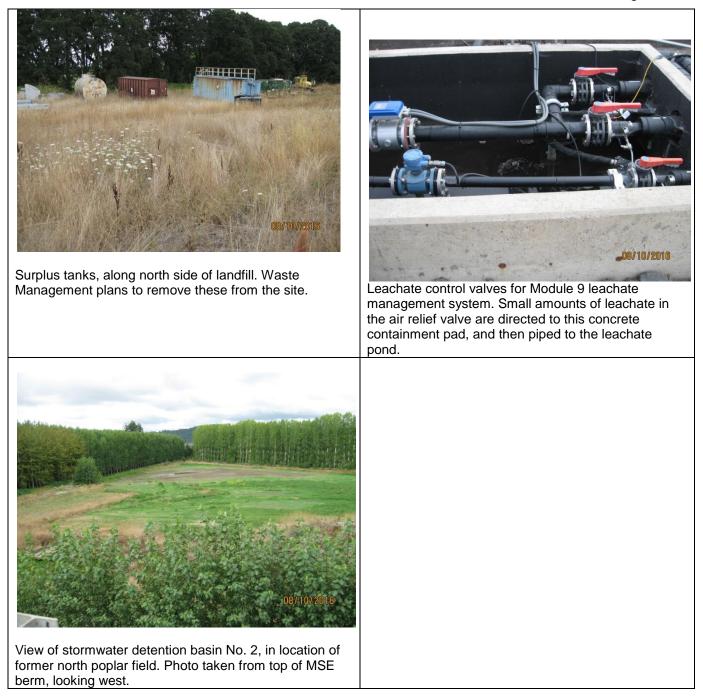

Northwest corner of landfill, where additional cover soil was recently placed.

Sediment holding bins for storing sediment from wheel wash water. Waste Management plans to lower these tanks in the next few weeks to provide greater sediment storage volume, to improve the efficiency of the wheel wash.