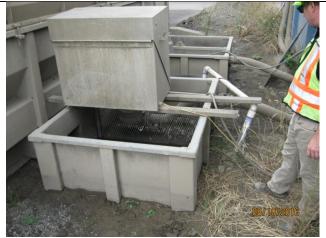

Concrete containment for controls at Module 9 riser pipes. During my previous inspection, I observed that

flexible hose was connected from the air pressure relief valve to the containment area, because leachate was escaping from this pipe. WM had said in May that this would be repaired. This has not yet been done. The leachate is contained within the concrete structure and piped from there to the leachate pond. However, relief valve should be repaired to address this issue.