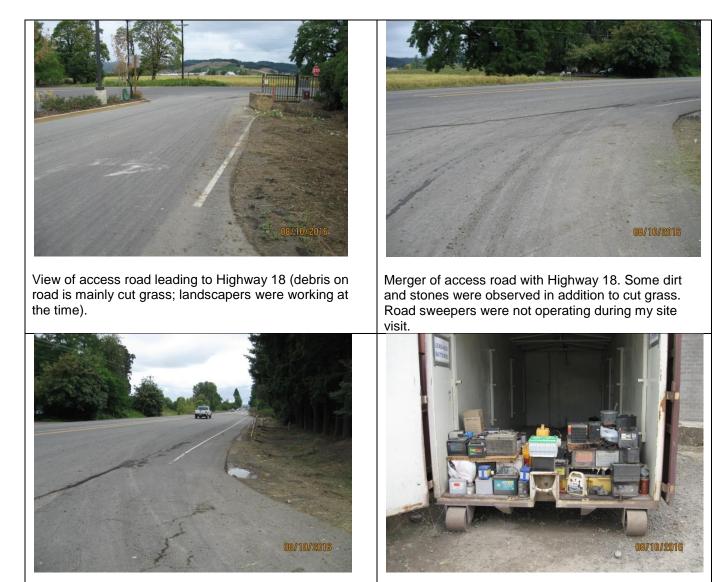

## Photo Log:

Highway 18, looking north from site access road. Some soil and stones were observed on acceleration lane.

Trailer for recycled batteries