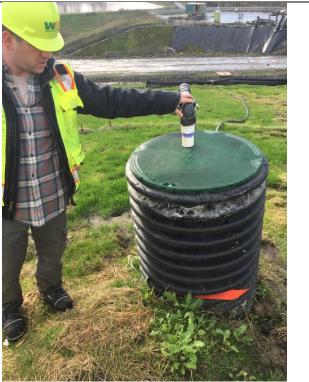

Access point for French drain, one of several installed on the sideslope to address leachate seeps.