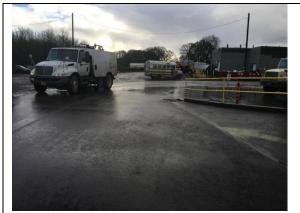

## Photo Log:

Photo showing onsite road conditions. No significant mud was observed on either onsite road or Hwy 18.

Muddy water at wheel wash. Landfill manager stated that this problem is caused by water/sediment reservoirs that are too small and pumps that are too powerful, and therefore stir up sediment in reservoirs. They are working on replacing this wheel wash. A date for replacement has not been determined.