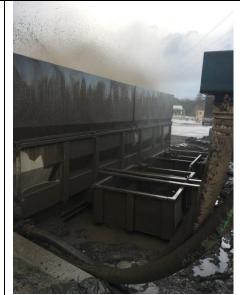

## Photo Log:

Photo showing onsite road conditions. No significant mud was observed on either onsite road or Hwy 18.

Muddy water at wheel wash. Landfill manager stated that this problem is caused by water/sediment reservoirs that are too small and pumps that are too powerful, and therefore stir up sediment in reservoirs. They are working on replacing this wheel wash. A date for replacement has not been determined.