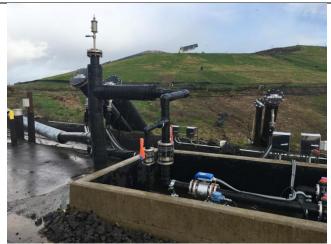

North stormwater pond under construction. Sediment fence was in good condition.

Repair area where outside of north berm had some soil sloughing. This area is in good condition.

Concrete containment area for controls for Module 9 leachate management system. Previous inspection report noted hose running from the air relief valve (on vertical pipe) to the concrete containment area because leachate was getting into this air line. This problem has been corrected.