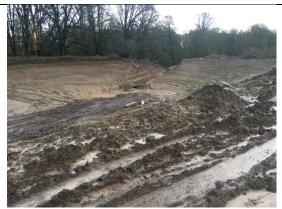

North stormwater pond under construction. Sediment fence was in good condition.

Repair area where outside of north berm had some soil sloughing. This area is in good condition.

Concrete containment area for controls for Module 9 leachate management system. Previous inspection report noted hose running from the air relief valve (on vertical pipe) to the concrete containment area because leachate was getting into this air line. This problem has been corrected.