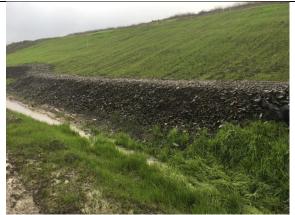

Access point for French drain, one of several installed on the sideslope to address leachate seeps.