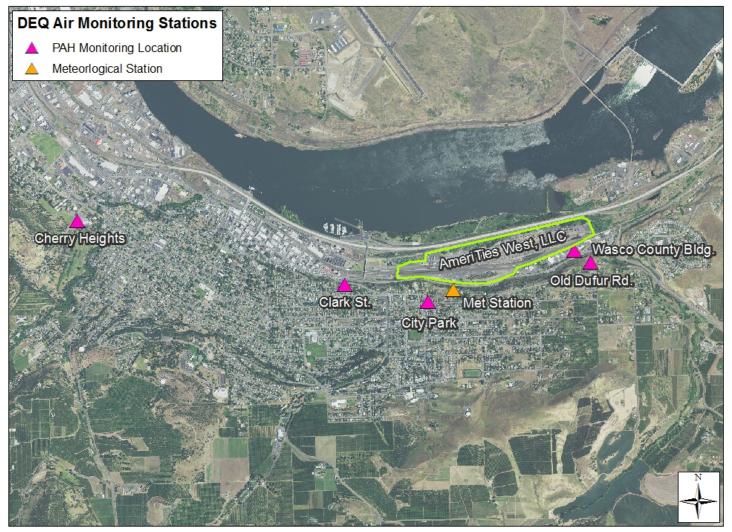

#### • Timeline

- June 2016 sampling began
  - DEQ deployed samplers at 3 sites (Cherry Heights, City Park, Wasco County Planning)
  - Sampling for:
    - PAHs
    - wind speed & direction
- August 2016 City Park completed
  - Sampler moved to Old Dufur Rd
- September (late) 2016 Old Dufur Rd completed
  - Sampler moved to Clark Street
- November (mid) 2016 Sampling completed at all sites

### Map of Sampling Locations

| 0 |   | 0.75 | 1.5 |  | 3 Miles |  |
|---|---|------|-----|--|---------|--|
|   | 1 |      |     |  |         |  |