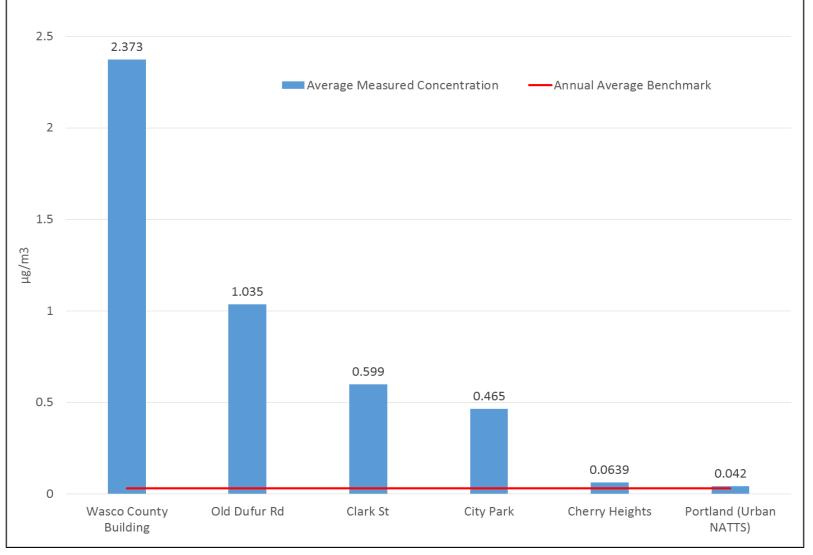

Old Dufur Rd
- September (late) 2016 Old Dufur Rd completed
  - Sampler moved to Clark Street
- November (mid) 2016 Sampling completed at all sites



### Map of Sampling Locations



| 0 |   | 0.75 | 1.5 |  | 3 Miles |  |
|---|---|------|-----|--|---------|--|
|   | 1 |      |     |  |         |  |





### What are PAHs?

#### • Definition

- Class of > 100 chemicals
- Aromatic

#### • Sources

- Naturally occurring in coal, oil, & gasoline
- Formed during incomplete combustion of coal, oil, wood, garbage, etc.

#### Potential Risks

- Short term only in extremely high concentrations
- Potential increase in cancer risk from lifetime exposure







### Naphthalene

(Evaluating daily samples for short term risk)





### Naphthalene averages

#### (compared to Annual Average Benchmarks)





# Wind vs Complaints







### Naphthalene





# Total PAHs vs. Temperature





# Follow-up Monitoring

#### Purpose

- Determine if emissions from tie production facility have changed based on the change in formulation of the preservative
- Timeline
  - July August 2017 follow-up sampling
    - DEQ will deploy samplers at 3 sites
      - (Cherry Heights, Old Dufur, Wasco County Planning)
    - Sampling for:
      - PAHs
      - wind speed & direction (at on-going met station)





# Air Quality Information

Visit our online map for data and information

http://www.oregon.gov/deq/aq/Pages/Air-Quality-Map.aspx

|             | Find Data Measure                          | 15 |