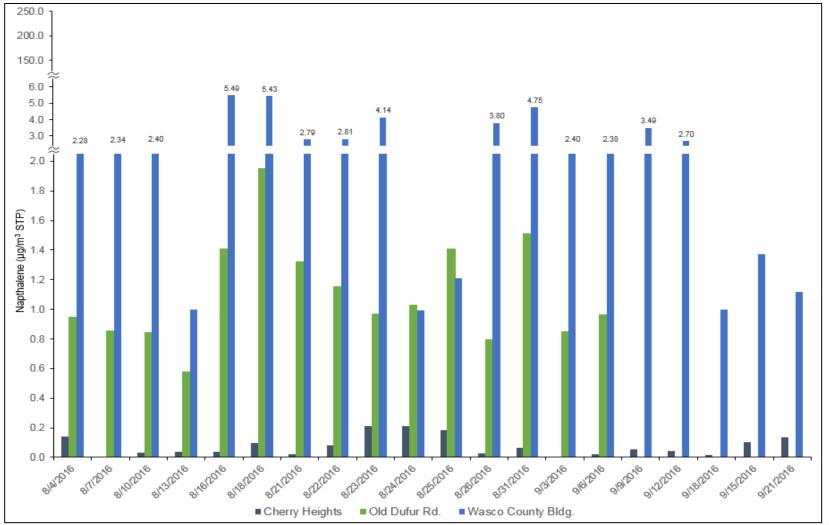

### Naphthalene

(Evaluating daily samples for short term risk)

### Naphthalene averages

#### (compared to Annual Average Benchmarks)

### Naphthalene