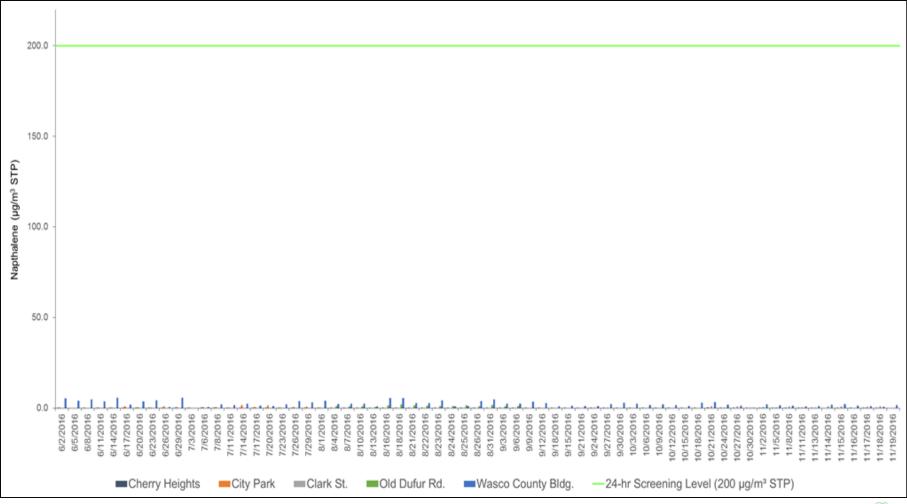

nd speed & direction
- August 2016 City Park completed
  - Sampler moved to Old Dufur Rd
- September (late) 2016 Old Dufur Rd completed
  - Sampler moved to Clark Street
- November (mid) 2016 Sampling completed at all sites



### Map of Sampling Locations



| 0 |   | 0.75 | 1.5 |  | 3 Miles |  |
|---|---|------|-----|--|---------|--|
|   | 1 |      |     |  |         |  |





### What are PAHs?

#### • Definition

- Class of > 100 chemicals
- Aromatic

#### • Sources

- Naturally occurring in coal, oil, & gasoline
- Formed during incomplete combustion of coal, oil, wood, garbage, etc.

#### Potential Risks

- Short term only in extremely high concentrations
- Potential increase in cancer risk from lifetime exposure







### Naphthalene

(Evaluating daily samples for short term risk)





### Naphthalene averages

#### (compared to Annual Average Benchmarks)





# Wind vs Complaints







### Naphthalene





# Total PAHs vs. Temperature





# Follow-up Monitoring

#### Purpose

- Determine if emissions from tie production facility have changed based on the change in formulation of the preservative
- Timeline
  - July August 2017 follow-up sampling
    - DEQ will deploy samplers at 3 sites
      - (Cherry Heights, Old Dufur, Wasco County Planning)
    - Sampling for:
      - PAHs
      - wind speed & direction (at on-going met station)





# Air Quality Information

Visit our online map for data and information

http://www.oregon.gov/deq/aq/Pages/Air-Quality-Map.aspx

|             | Find Data Measure                          | 15 |