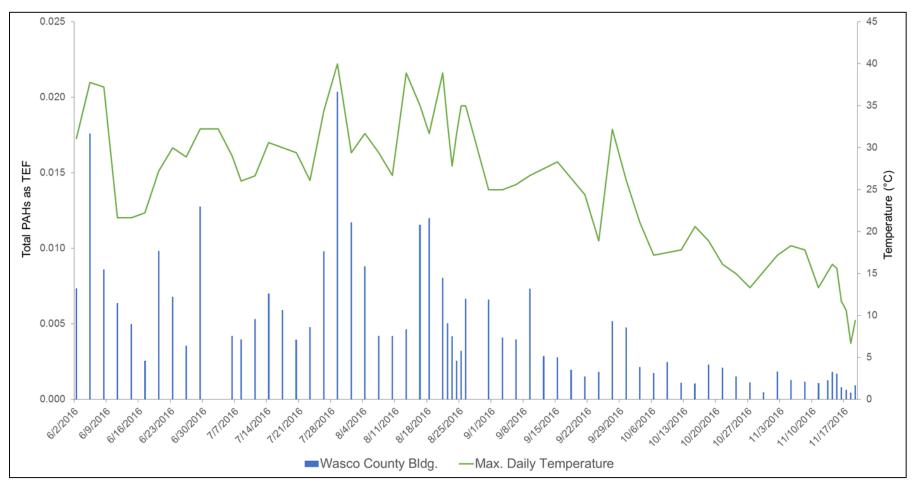

ark Street
- November (mid) 2016 Sampling completed at all sites



### Map of Sampling Locations



| 0 |   | 0.75 | 1.5 |  | 3 Miles |  |
|---|---|------|-----|--|---------|--|
|   | 1 |      |     |  |         |  |





### What are PAHs?

#### • Definition

- Class of > 100 chemicals
- Aromatic

#### • Sources

- Naturally occurring in coal, oil, & gasoline
- Formed during incomplete combustion of coal, oil, wood, garbage, etc.

#### Potential Risks

- Short term only in extremely high concentrations
- Potential increase in cancer risk from lifetime exposure







### Naphthalene

(Evaluating daily samples for short term risk)





### Naphthalene averages

#### (compared to Annual Average Benchmarks)





# Wind vs Complaints







### Naphthalene





# Total PAHs vs. Temperature





# Follow-up Monitoring

#### Purpose

- Determine if emissions from tie production facility have changed based on the change in formulation of the preservative
- Timeline
  - July August 2017 follow-up sampling
    - DEQ will deploy samplers at 3 sites
      - (Cherry Heights, Old Dufur, Wasco County Planning)
    - Sampling for:
      - PAHs
      - wind speed & direction (at on-going met station)





# Air Quality Information

Visit our online map for data and information

http://www.oregon.gov/deq/aq/Pages/Air-Quality-Map.aspx

|             | Find Data Measure                          | 15 |