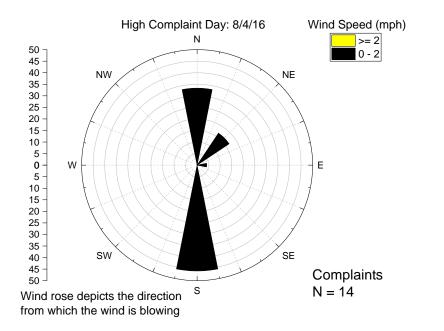

late) 2016 Old Dufur Rd completed
  - Sampler moved to Clark Street
- November (mid) 2016 Sampling completed at all sites



### Map of Sampling Locations



| 0 |   | 0.75 | 1.5 |  | 3 Miles |  |
|---|---|------|-----|--|---------|--|
|   | 1 |      |     |  |         |  |





### What are PAHs?

#### • Definition

- Class of > 100 chemicals
- Aromatic

#### • Sources

- Naturally occurring in coal, oil, & gasoline
- Formed during incomplete combustion of coal, oil, wood, garbage, etc.

#### Potential Risks

- Short term only in extremely high concentrations
- Potential increase in cancer risk from lifetime exposure







### Naphthalene

(Evaluating daily samples for short term risk)





### Naphthalene averages

#### (compared to Annual Average Benchmarks)





# Wind vs Complaints







### Naphthalene





# Total PAHs vs. Temperature





# Follow-up Monitoring

#### Purpose

- Determine if emissions from tie production facility have changed based on the change in formulation of the preservative
- Timeline
  - July August 2017 follow-up sampling
    - DEQ will deploy samplers at 3 sites
      - (Cherry Heights, Old Dufur, Wasco County Planning)
    - Sampling for:
      - PAHs
      - wind speed & direction (at on-going met station)





# Air Quality Information

Visit our online map for data and information

http://www.oregon.gov/deq/aq/Pages/Air-Quality-Map.aspx

|             | Find Data Measure                          | 15 |