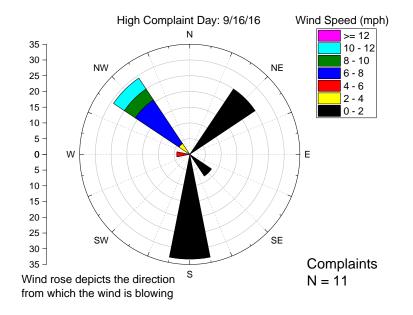

te) 2016 Old Dufur Rd completed
  - Sampler moved to Clark Street
- November (mid) 2016 Sampling completed at all sites



### Map of Sampling Locations



| 0 |   | 0.75 | 1.5 |  | 3 Miles |  |
|---|---|------|-----|--|---------|--|
|   | 1 |      |     |  |         |  |





### What are PAHs?

#### • Definition

- Class of > 100 chemicals
- Aromatic

#### • Sources

- Naturally occurring in coal, oil, & gasoline
- Formed during incomplete combustion of coal, oil, wood, garbage, etc.

#### Potential Risks

- Short term only in extremely high concentrations
- Potential increase in cancer risk from lifetime exposure







### Naphthalene

(Evaluating daily samples for short term risk)





### Naphthalene averages

#### (compared to Annual Average Benchmarks)





# Wind vs Complaints







### Naphthalene





# Total PAHs vs. Temperature





# Follow-up Monitoring

#### Purpose

- Determine if emissions from tie production facility have changed based on the change in formulation of the preservative
- Timeline
  - July August 2017 follow-up sampling
    - DEQ will deploy samplers at 3 sites
      - (Cherry Heights, Old Dufur, Wasco County Planning)
    - Sampling for:
      - PAHs
      - wind speed & direction (at on-going met station)





# Air Quality Information

Visit our online map for data and information

http://www.oregon.gov/deq/aq/Pages/Air-Quality-Map.aspx

|             | Find Data Measure                          | 15 |