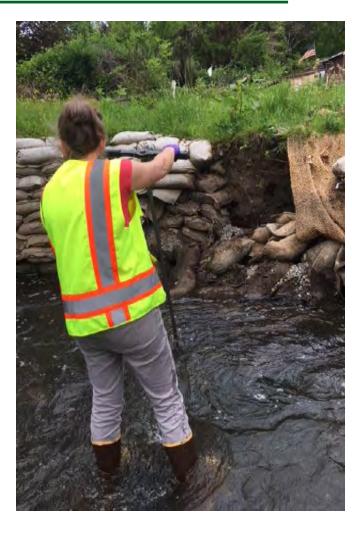

# **Pre-Construction Sediment Sampling**

- Stream sediment samples collected from excavation area
- Analyzed samples for:
  - o Heavy metals
  - o PAHs
  - o PCBS
  - o Phenols

- Pesticides
- o Petroleum
  - Hydrocarbons
- o Phthalates
- All results were below screening level values for benthic
  communities (the bugs fish eat)

# **Post-Excavation Sediment Sampling**

- Stream sediment samples collected from the excavated area
- Same analytes as pre construction
- All results were below screening level values for benthic communities (the bugs fish eat)