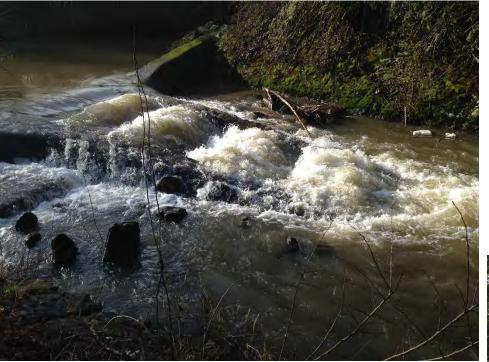

- o PAHs
  - o PCBS
  - o Phenols

- Pesticides
- o Petroleum
  - Hydrocarbons
- o Phthalates
- All results were below screening level values for benthic
  communities (the bugs fish eat)





#### **Pool Construction**





# **Post-Excavation Sediment Sampling**

- Stream sediment samples collected from the excavated area
- Same analytes as pre construction
- All results were below screening level values for benthic communities (the bugs fish eat)





#### Rootwads





# **Footer Logs Installed**



# **Installing Rootwads**



### **Rootwads Pinned and Slash Installed**









# **Installing Soil Lifts**





Environmental Services | Johnson C

#### **Channel Re-watered**







# Spring 2019







Environmental Services I Johnson Creek Oxbow Scour Repair



### **Fish Ladder**







Environmental Services I Johnson Creek Oxbow Scour Repair









# **Errol Creek Confluence and Outfall**



# **Beaver Activity and SE 45th culvert**