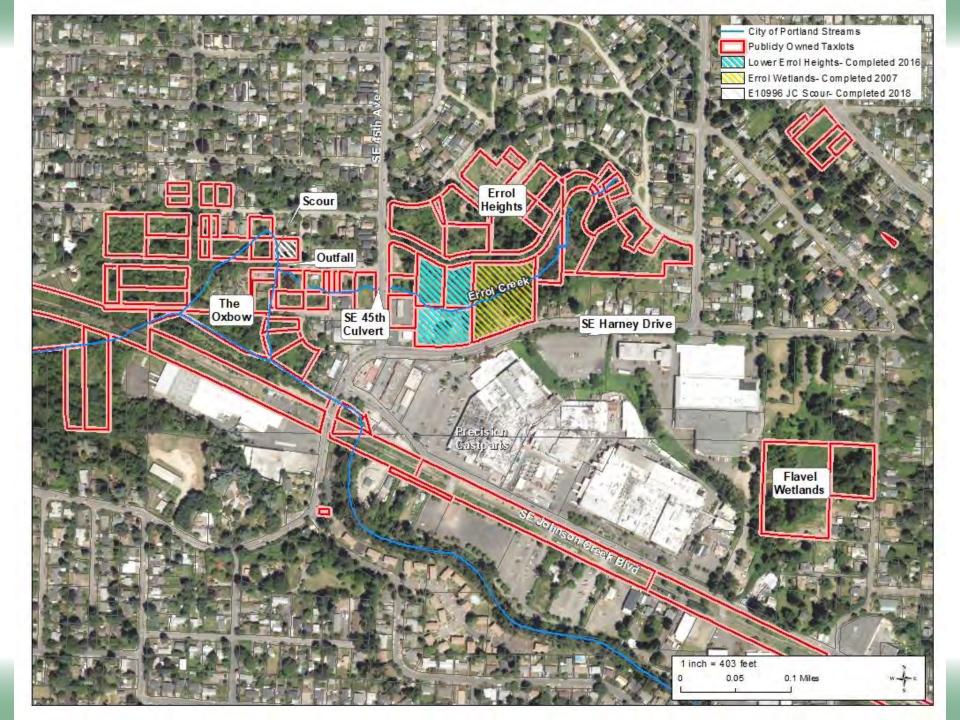

# **Errol Creek Confluence and Outfall**

# **Beaver Activity and SE 45th culvert**