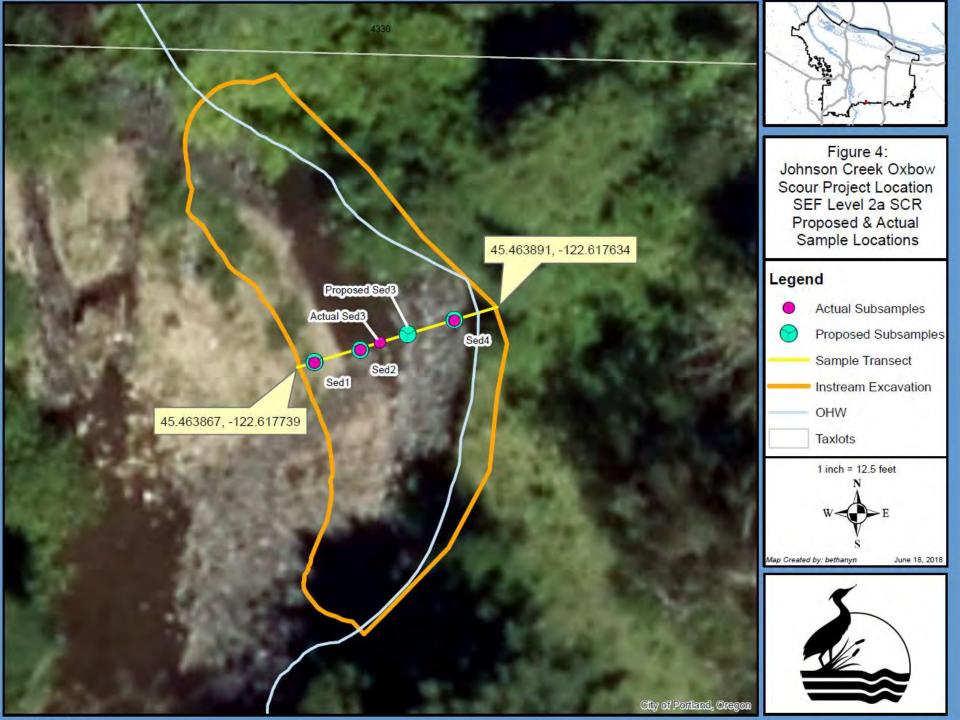

# **Pre-Construction Sediment Sampling**

- Stream sediment samples collected from excavation area
- Analyzed samples for:
  - o Heavy metals
  - o PAHs
  - o PCBS
  - o Phenols

- Pesticides
- o Petroleum
  - Hydrocarbons
- o Phthalates
- All results were below screening level values for benthic
  communities (the bugs fish eat)

# **Post-Excavation Sediment Sampling**

- Stream sediment samples collected from the excavated area
- Same analytes as pre construction
- All results were below screening level values for benthic communities (the bugs fish eat)