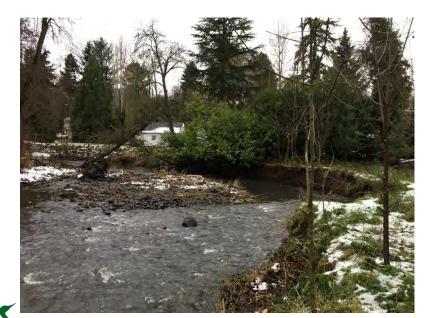

# **Project Goals**

- Stabilize stream bank to protect private property, road, and stormwater outfall
- Create habitat for ESA listed salmon to escape warm water in summer and high flow in winter

December 2016

February 2017