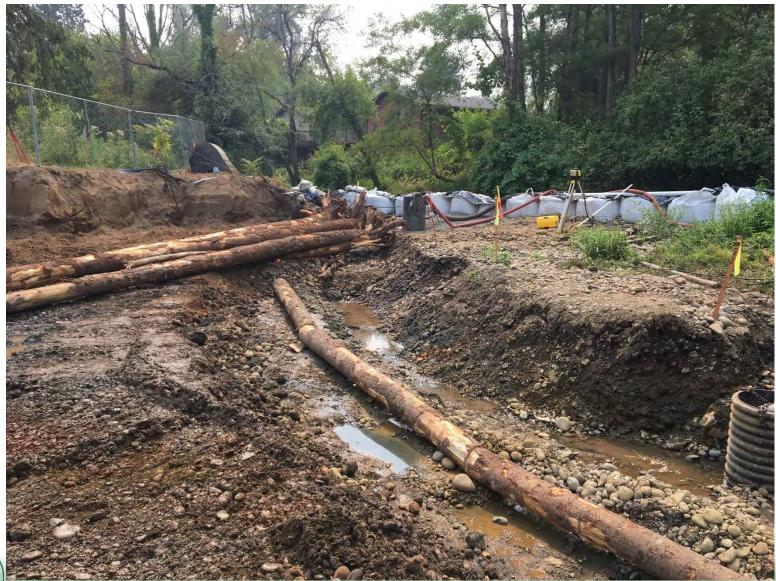

habitat for ESA listed salmon to escape warm water in summer and high flow in winter



December 2016



February 2017

# **Pre-Construction Sediment Sampling**

- Stream sediment samples collected from excavation area
- Analyzed samples for:
  - o Heavy metals
  - o PAHs
  - o PCBS
  - o Phenols

- Pesticides
- o Petroleum
  - Hydrocarbons
- o Phthalates
- All results were below screening level values for benthic
  communities (the bugs fish eat)





#### **Pool Construction**





# **Post-Excavation Sediment Sampling**

- Stream sediment samples collected from the excavated area
- Same analytes as pre construction
- All results were below screening level values for benthic communities (the bugs fish eat)





#### Rootwads





# **Footer Logs Installed**



# **Installing Rootwads**



### **Rootwads Pinned and Slash Installed**









# **Installing Soil Lifts**





Environmental Services | Johnson C

#### **Channel Re-watered**







# Spring 2019







Environmental Services I Johnson Creek Oxbow Scour Repair



### **Fish Ladder**







Environmental Services I Johnson Creek Oxbow Scour Repair









# **Errol Creek Confluence and Outfall**



# **Beaver Activity and SE 45th culvert**