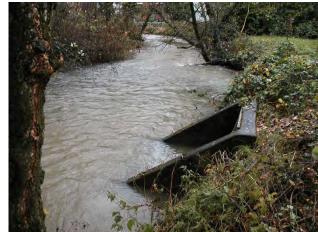

# working for clean rivers

#### Johnson Creek Oxbow Scour Repair

Ali Young, Project Manager City of Portland Environmental Services September 18, 2019





#### ENVIRONMENTAL SERVICES CITY OF PORTLAND

NICK FISH, COMMISSIONER MICHAEL JORDAN, DIRECTOR



# 2012 Aerial



# 2013 Aerial



# 2016 Aerial



# **Cold Water From Outfall**







# **Project Goals**

- Stabilize stream bank to protect private property, road, and stormwater outfall
- Create habitat for ESA listed salmon to escape warm water in summer and high flow in winter



December 2016



February 2017

# **Pre-Construction Sediment Sampling**

- Stream sediment samples collected from excavation area
- Analyzed samples for:
  - o Heavy metals
  - o PAHs
  - o PCBS
  - o Phenols

- Pesticides
- o Petroleum
  - Hydrocarbons
- o Phthalates
- All results were below screening level values for benthic
  communities (the bugs fish eat)





#### **Pool Construction**





# **Post-Excavation Sediment Sampling**

- Stream sediment samples collected from the excavated area
- Same analytes as pre construction
- All results were below screening level values for benthi