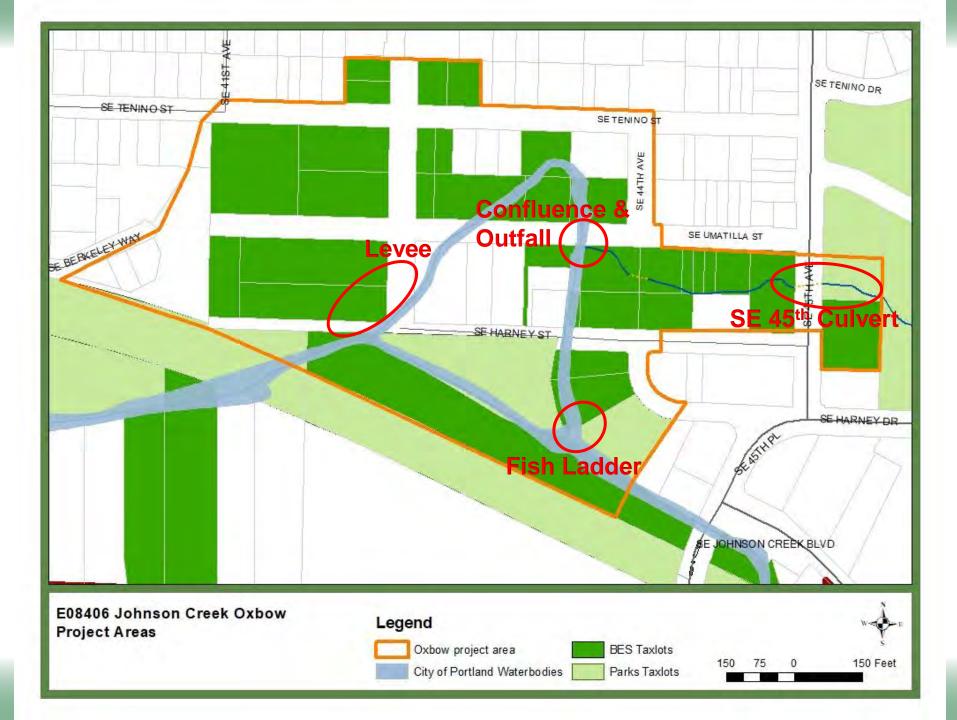

# **Errol Creek Confluence and Outfall**

# **Beaver Activity and SE 45th culvert**