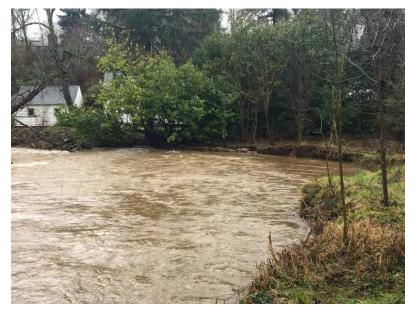

# working for clean rivers

#### Johnson Creek Oxbow Scour Repair

Ali Young, Project Manager City of Portland Environmental Services September 18, 2019





#### ENVIRONMENTAL SERVICES CITY OF PORTLAND

NICK FISH, COMMISSIONER MICHAEL JORDAN, DIRECTOR



# 2012 Aerial



# 2013 Aerial



# 2016 Aerial



# **Cold Water From Outfall**







# **Project Goals**

- Stabilize stream bank to protect private property, road, and stormwater outfall
- Create habitat for ESA listed salmon to escape warm water in summer and high flow in winter



December 2016



February 2017

# **Pre-Construction Sediment Sampling**

- Stream sediment samples collected from excavation area
- Analyzed samples for:
  - o Heavy metals
  - o PAHs
  - o PCBS
  - o Phenols

- Pesticides
- o Petroleum
  - Hydrocarbons
- o Phthalates
- All results were below screening level values for benthic
  communities (the bugs fish eat)





#### **Pool Construction**





# **Post-Excavation Sediment Sampling**

- Stream sediment samples collected from the excavated area
- Same analytes as pre construction
- All results were below screening level values for benthic communities (the bugs fish eat)





#### Rootwads





# **Footer Logs Installed**



# **Installing Rootwads**



### **Rootwads Pinned and Slash Installed**









# **Installing Soil Lifts**





Environmental S