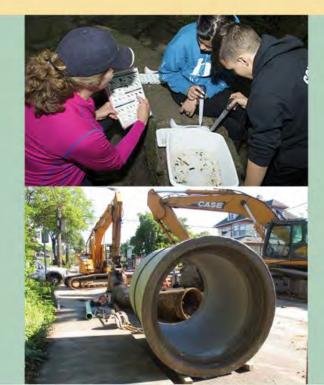

# **Pre-Construction Sediment Sampling**

- Stream sediment samples collected from excavation area
- Analyzed samples for:
  - o Heavy metals
  - o PAHs
  - o PCBS
  - o Phenols

- Pesticides
- o Petroleum
  - Hydrocarbons
- o Phthalates
- All results were below screening level values for benthic
  communities (the bugs fish eat)

# **Post-Excavation Sediment Sampling**

- Stream sediment samples collected from the excavated area
- Same analytes as pre construction
- All results were below screening level values for benthic communities (the bugs fish eat)