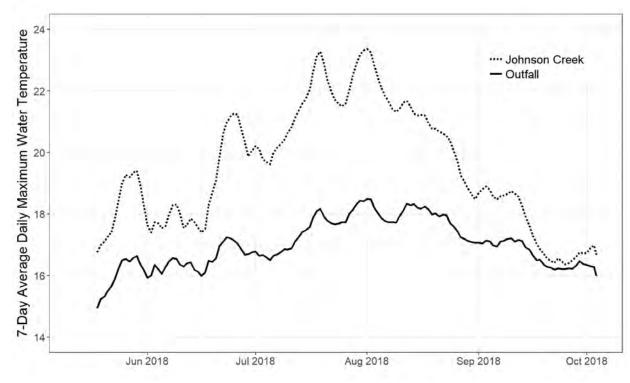

# working for clean rivers

#### Johnson Creek Oxbow Scour Repair

Ali Young, Project Manager City of Portland Environmental Services September 18, 2019





#### ENVIRONMENTAL SERVICES CITY OF PORTLAND

NICK FISH, COMMISSIONER MICHAEL JORDAN, DIRECTOR



# 2012 Aerial



# 2013 Aerial



# 2016 Aerial



# **Cold Water From Outfall**







# **Project Goals**

- Stabilize stream bank to protect private property, road, and stormwater outfall
- Create habitat for ESA listed salmon to escape warm water in summer and high flow in winter



December 2016



February 2017

# **Pre-Construction Sediment Sampling**

- Stream sediment samples collected from excavation area
- Analyzed samples for:
  - o Heavy metals
  - o PAHs
  - o PCBS
  - o Phenols

- Pesticides
- o Petroleum
  - Hydrocarbons
- o Phthalates
- All results were below screening level values for benthic
  communities (the bugs fish eat)





#### **Pool Construction**





# **Post-Excavation Sediment Sampling**

- Stream sediment samples collected from the excavated area
- Same analytes as pre construction
- All results were below screening level values for bent