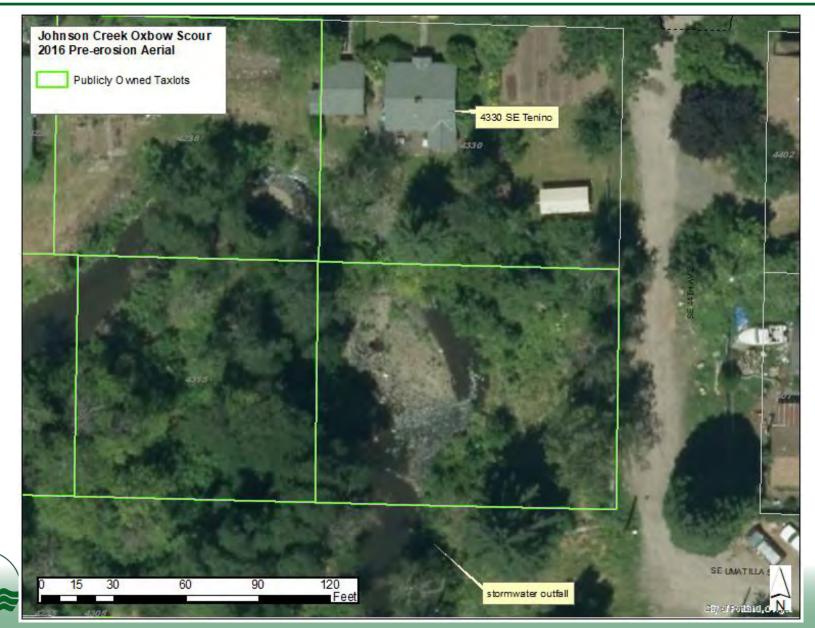

# working for clean rivers

#### Johnson Creek Oxbow Scour Repair

Ali Young, Project Manager City of Portland Environmental Services September 18, 2019





#### ENVIRONMENTAL SERVICES CITY OF PORTLAND

NICK FISH, COMMISSIONER MICHAEL JORDAN, DIRECTOR



# 2012 Aerial



# 2013 Aerial



# 2016 Aerial



# **Cold Water From Outfall**







# **Project Goals**

- Stabilize stream bank to protect private property, road, and stormwater outfall
- Create habitat for ESA listed salmon to escape warm water in summer and high flow in winter



December 2016



February 2017

# **Pre-Construction Sediment Sampling**

- Stream sediment samples collected from excavation area
- Analyzed samples for:
  - o Heavy metals
  - o PAHs
  - o PCBS
  - o Phenols

- Pesticides
- o Petroleum
  - Hydrocarbons
- o Phthalates
- All results were below screening level values for benthic
  communities (the bugs fish eat)





#### **Pool Construction**





# **Post-Excavation Sediment Sampling**

- Stream sediment samples collected from the excavated area
- Same analytes as pre construction
- All results were belo