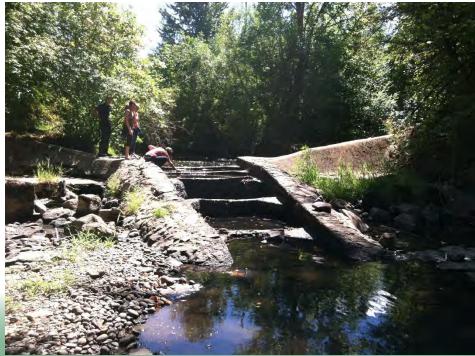

- o PAHs
  - o PCBS
  - o Phenols

- Pesticides
- o Petroleum
  - Hydrocarbons
- o Phthalates
- All results were below screening level values for benthic
  communities (the bugs fish eat)





#### **Pool Construction**





# **Post-Excavation Sediment Sampling**

- Stream sediment samples collected from the excavated area
- Same analytes as pre construction
- All results were below screening level values for benthic communities (the bugs fish eat)





#### Rootwads





# **Footer Logs Installed**



# **Installing Rootwads**



### **Rootwads Pinned and Slash Installed**









# **Installing Soil Lifts**





Environmental Services | Johnson C

#### **Channel Re-watered**







# Spring 2019







Environmental Services I Johnson Creek Oxbow Scour Repair



### **Fish Ladder**







Environmental Services I Johnson Creek Oxbow Scour Repair









# **Errol Creek Confluence and Outfall**



# **Beaver Activity and SE 45th culvert**