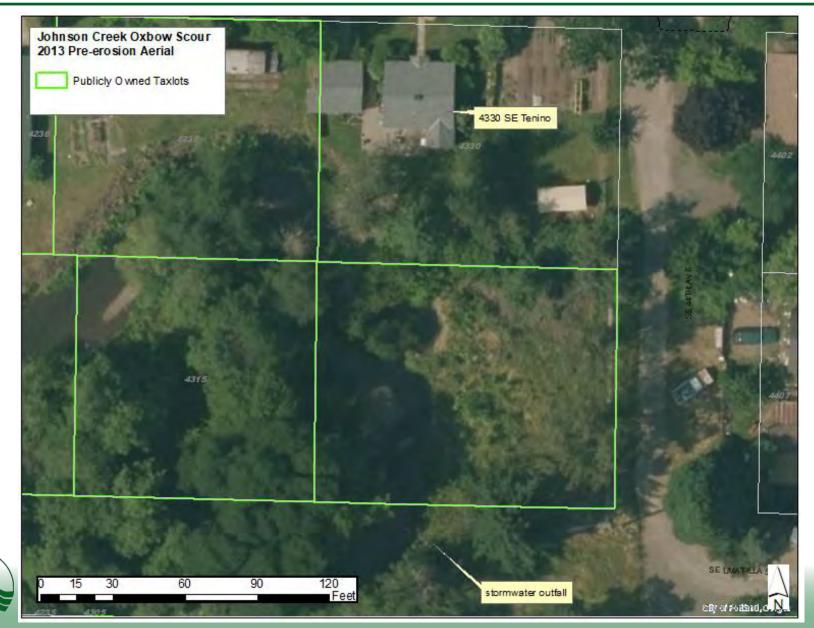

# working for clean rivers

#### Johnson Creek Oxbow Scour Repair

Ali Young, Project Manager City of Portland Environmental Services September 18, 2019





#### ENVIRONMENTAL SERVICES CITY OF PORTLAND

NICK FISH, COMMISSIONER MICHAEL JORDAN, DIRECTOR



# 2012 Aerial



# 2013 Aerial



# 2016 Aerial



# **Cold Water From Outfall**







# **Project Goals**

- Stabilize stream bank to protect private property, road, and stormwater outfall
- Create habitat for ESA listed salmon to escape warm water in summer and high flow in winter



December 2016



February 2017

# **Pre-Construction Sediment Sampling**

- Stream sediment samples collected from excavation area
- Analyzed samples for:
  - o Heavy metals
  - o PAHs
  - o PCBS
  - o Phenols

- Pesticides
- o Petroleum
  - Hydrocarbons
- o Phthalates
- All results were below screening level values for benthic
  communities (the bugs fish eat)





#### **Pool Construction**





# **Post-Excavation Sediment Sampling**

- Stream sediment samples collected from the excavated area
- Same analytes as pre construction
- All