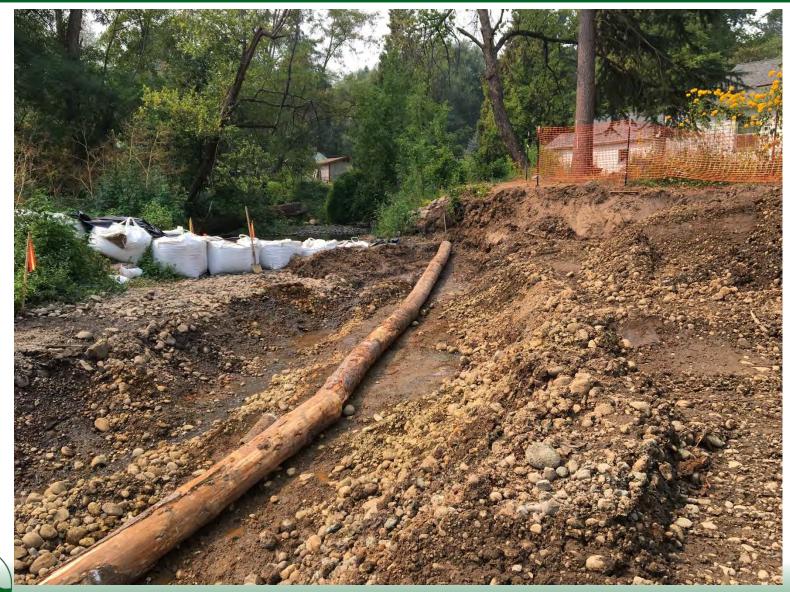

stormwater outfall
- Create habitat for ESA listed salmon to escape warm water in summer and high flow in winter



December 2016



February 2017

# **Pre-Construction Sediment Sampling**

- Stream sediment samples collected from excavation area
- Analyzed samples for:
  - o Heavy metals
  - o PAHs
  - o PCBS
  - o Phenols

- Pesticides
- o Petroleum
  - Hydrocarbons
- o Phthalates
- All results were below screening level values for benthic
  communities (the bugs fish eat)





#### **Pool Construction**





# **Post-Excavation Sediment Sampling**

- Stream sediment samples collected from the excavated area
- Same analytes as pre construction
- All results were below screening level values for benthic communities (the bugs fish eat)





#### Rootwads





# **Footer Logs Installed**



# **Installing Rootwads**



### **Rootwads Pinned and Slash Installed**









# **Installing Soil Lifts**





Environmental Services | Johnson C

#### **Channel Re-watered**







# Spring 2019







Environmental Services I Johnson Creek Oxbow Scour Repair



### **Fish Ladder**







Environmental Services I Johnson Creek Oxbow Scour Repair









# **Errol Creek Confluence and Outfall**



# **Beaver Activity and SE 45th culvert**