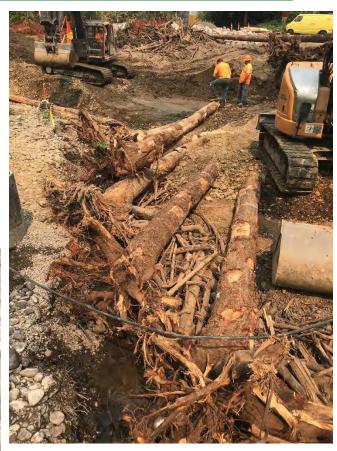

in summer and high flow in winter



December 2016



February 2017

# **Pre-Construction Sediment Sampling**

- Stream sediment samples collected from excavation area
- Analyzed samples for:
  - o Heavy metals
  - o PAHs
  - o PCBS
  - o Phenols

- Pesticides
- o Petroleum
  - Hydrocarbons
- o Phthalates
- All results were below screening level values for benthic
  communities (the bugs fish eat)





#### **Pool Construction**





# **Post-Excavation Sediment Sampling**

- Stream sediment samples collected from the excavated area
- Same analytes as pre construction
- All results were below screening level values for benthic communities (the bugs fish eat)





#### Rootwads





# **Footer Logs Installed**



# **Installing Rootwads**



### **Rootwads Pinned and Slash Installed**









# **Installing Soil Lifts**





Environmental Services | Johnson C

#### **Channel Re-watered**







# Spring 2019







Environmental Services I Johnson Creek Oxbow Scour Repair



### **Fish Ladder**







Environmental Services I Johnson Creek Oxbow Scour Repair









# **Errol Creek Confluence and Outfall**



# **Beaver Activity and SE 45th culvert**