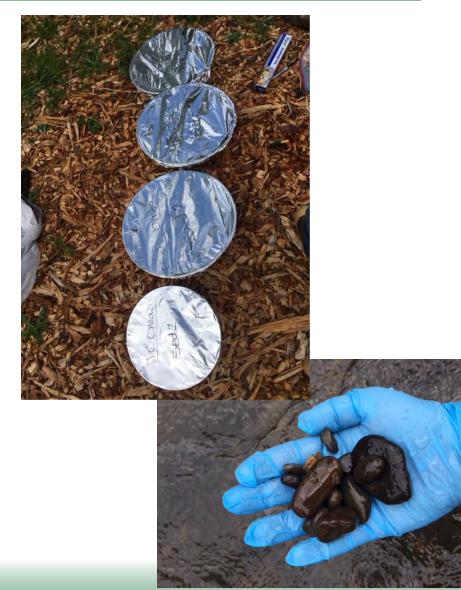

# **Pre-Construction Sediment Sampling**

- Stream sediment samples collected from excavation area
- Analyzed samples for:
  - o Heavy metals
  - o PAHs
  - o PCBS
  - o Phenols

- Pesticides
- o Petroleum
  - Hydrocarbons
- o Phthalates
- All results were below screening level values for benthic
  communities (the bugs fish eat)

# **Post-Excavation Sediment Sampling**

- Stream sediment samples collected from the excavated area
- Same analytes as pre construction
- All results were below screening level values for benthic communities (the bugs fish eat)