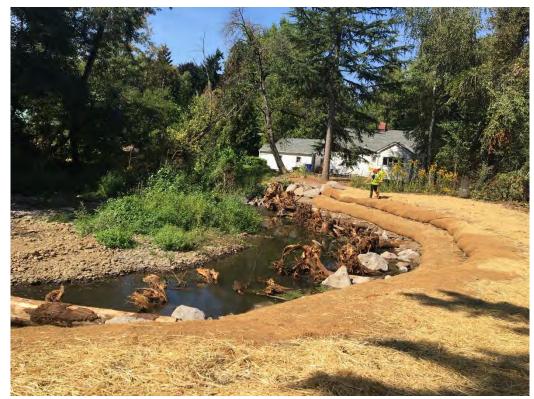

#### **Channel Re-watered**

# Spring 2019

Environmental Services I Johnson Creek Oxbow Scour Repair