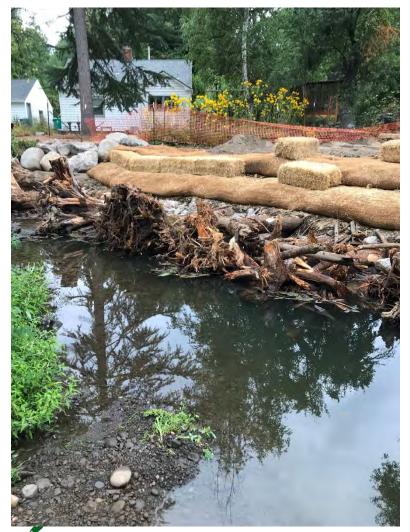

pling**

- Stream sediment samples collected from excavation area
- Analyzed samples for:
  - o Heavy metals
  - o PAHs
  - o PCBS
  - o Phenols

- Pesticides
- o Petroleum
  - Hydrocarbons
- o Phthalates
- All results were below screening level values for benthic
  communities (the bugs fish eat)





#### **Pool Construction**





# **Post-Excavation Sediment Sampling**

- Stream sediment samples collected from the excavated area
- Same analytes as pre construction
- All results were below screening level values for benthic communities (the bugs fish eat)





#### Rootwads





# **Footer Logs Installed**



# **Installing Rootwads**



### **Rootwads Pinned and Slash Installed**









# **Installing Soil Lifts**





Environmental Services | Johnson C

#### **Channel Re-watered**







# Spring 2019







Environmental Services I Johnson Creek Oxbow Scour Repair



### **Fish Ladder**







Environmental Services I Johnson Creek Oxbow Scour Repair









# **Errol Creek Confluence and Outfall**



# **Beaver Activity and SE 45th culvert**