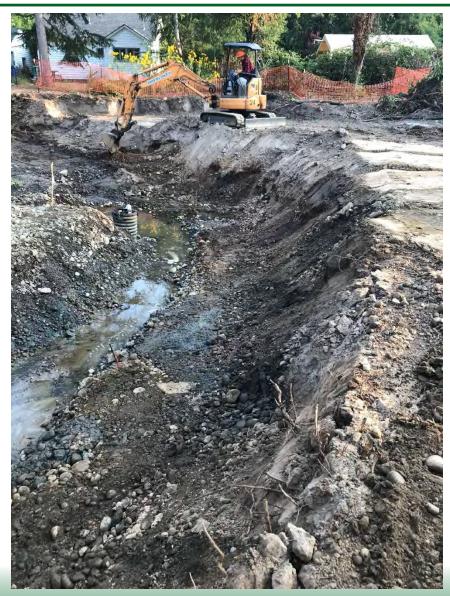

er 18, 2019





#### ENVIRONMENTAL SERVICES CITY OF PORTLAND

NICK FISH, COMMISSIONER MICHAEL JORDAN, DIRECTOR



# 2012 Aerial



# 2013 Aerial



# 2016 Aerial



# **Cold Water From Outfall**







# **Project Goals**

- Stabilize stream bank to protect private property, road, and stormwater outfall
- Create habitat for ESA listed salmon to escape warm water in summer and high flow in winter



December 2016



February 2017

# **Pre-Construction Sediment Sampling**

- Stream sediment samples collected from excavation area
- Analyzed samples for:
  - o Heavy metals
  - o PAHs
  - o PCBS
  - o Phenols

- Pesticides
- o Petroleum
  - Hydrocarbons
- o Phthalates
- All results were below screening level values for benthic
  communities (the bugs fish eat)





#### **Pool Construction**





# **Post-Excavation Sediment Sampling**

- Stream sediment samples collected from the excavated area
- Same analytes as pre construction
- All results were below screening level values for benthic communities (the bugs fish eat)





#### Rootwads





# **Footer Logs Installed**



# **Installing Rootwads**



### **Rootwads Pinned and Slash Installed**









# **Installing Soil Lifts**





Environmental Services | Johnson C

#### **Channel Re-watered**







# Spring 2019







Environmental Services I Johnson Creek Oxbow Scour Repair



### **Fish Ladder**







Environmental Services I Johnson Creek Oxbow Scour Repair









# **Errol Creek Confluence and Outfall**



# **Beaver Activity and SE 45th culvert**