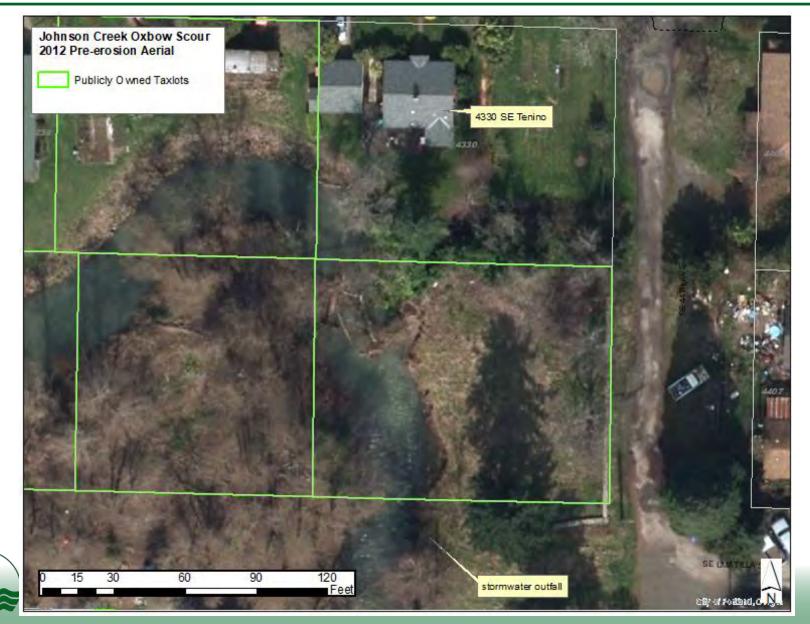

# working for clean rivers

#### Johnson Creek Oxbow Scour Repair

Ali Young, Project Manager City of Portland Environmental Services September 18, 2019





#### ENVIRONMENTAL SERVICES CITY OF PORTLAND

NICK FISH, COMMISSIONER MICHAEL JORDAN, DIRECTOR



# 2012 Aerial



# 2013 Aerial



# 2016 Aerial



# **Cold Water From Outfall**







# **Project Goals**

- Stabilize stream bank to protect private property, road, and stormwater outfall
- Create habitat for ESA listed salmon to escape warm water in summer and high flow in winter



December 2016



February 2017

# **Pre-Construction Sediment Sampling**

- Stream sediment samples collected from excavation area
- Analyzed samples for:
  - o Heavy metals
  - o PAHs
  - o PCBS
  - o Phenols

- Pesticides
- o Petroleum
  - Hydrocarbons
- o Phthalates
- All results were below screening level values for benthic
  communities (the bugs fish eat)





#### **Pool Construction**





# **Post-Excavation Sediment Sampling**

- Stream sediment samples collected from the excavated area
- Same analytes as pre co