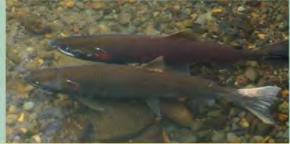

# **Project Goals**

- Stabilize stream bank to protect private property, road, and stormwater outfall
- Create habitat for ESA listed salmon to escape warm water in summer and high flow in winter

December 2016