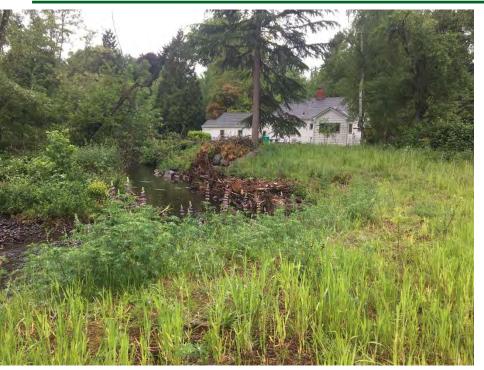

iment samples collected from excavation area
- Analyzed samples for:
  - o Heavy metals
  - o PAHs
  - o PCBS
  - o Phenols

- Pesticides
- o Petroleum
  - Hydrocarbons
- o Phthalates
- All results were below screening level values for benthic
  communities (the bugs fish eat)





#### **Pool Construction**





# **Post-Excavation Sediment Sampling**

- Stream sediment samples collected from the excavated area
- Same analytes as pre construction
- All results were below screening level values for benthic communities (the bugs fish eat)





#### Rootwads





# **Footer Logs Installed**



# **Installing Rootwads**



### **Rootwads Pinned and Slash Installed**









# **Installing Soil Lifts**





Environmental Services | Johnson C

#### **Channel Re-watered**







# Spring 2019







Environmental Services I Johnson Creek Oxbow Scour Repair



### **Fish Ladder**







Environmental Services I Johnson Creek Oxbow Scour Repair









# **Errol Creek Confluence and Outfall**



# **Beaver Activity and SE 45th culvert**