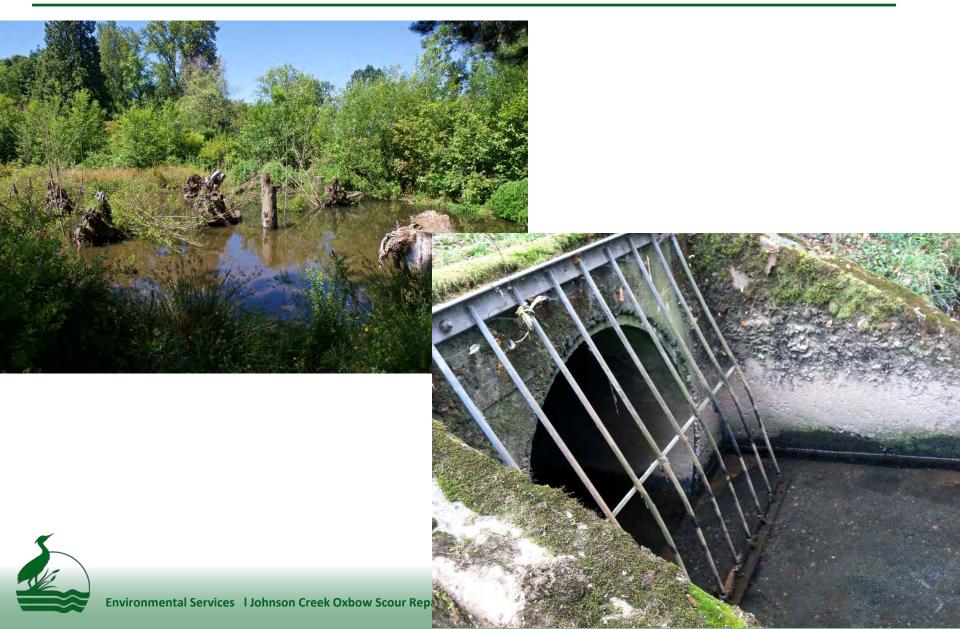

#### **Channel Re-watered**

# Spring 2019

Environmental Services I Johnson Creek Oxbow Scour Repair

### **Fish Ladder**

Environmental Services I Johnson Creek Oxbow Scour Repair