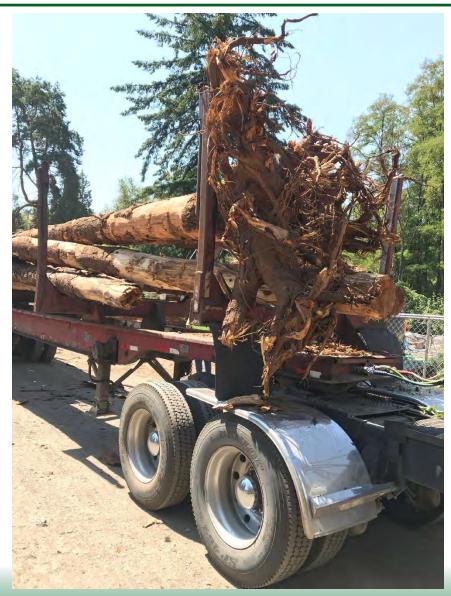

otect private property, road, and stormwater outfall
- Create habitat for ESA listed salmon to escape warm water in summer and high flow in winter



December 2016



February 2017

# **Pre-Construction Sediment Sampling**

- Stream sediment samples collected from excavation area
- Analyzed samples for:
  - o Heavy metals
  - o PAHs
  - o PCBS
  - o Phenols

- Pesticides
- o Petroleum
  - Hydrocarbons
- o Phthalates
- All results were below screening level values for benthic
  communities (the bugs fish eat)





#### **Pool Construction**





# **Post-Excavation Sediment Sampling**

- Stream sediment samples collected from the excavated area
- Same analytes as pre construction
- All results were below screening level values for benthic communities (the bugs fish eat)





#### Rootwads





# **Footer Logs Installed**



# **Installing Rootwads**



### **Rootwads Pinned and Slash Installed**









# **Installing Soil Lifts**





Environmental Services | Johnson C

#### **Channel Re-watered**







# Spring 2019







Environmental Services I Johnson Creek Oxbow Scour Repair



### **Fish Ladder**







Environmental Services I Johnson Creek Oxbow Scour Repair









# **Errol Creek Confluence and Outfall**



# **Beaver Activity and SE 45th culvert**